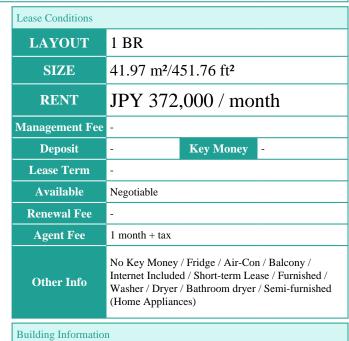

Property Name

## HMLET GAKUGEIDAIGAKU

Unit No. TYPE

1BR Apt.

E

Access

 $Gakugeidaigaku \ {\it Station} \ {\it on} \ Toyoko \ {\it Line} \ (8 \ {\it min})$ 

Address 6-14-13, Shimoma, Setagaya-Ku, Tokyo

## Tranquil Living within Vibrant Tokyo







※ Price for monthly rent may vary based on lease periods, seasons, floor levels, etc.





\*The actual Layout & Size may differ slightly from this floor plans & pictures.



inquiry@houserep-tokyo.com

+81 (0)3 6427 5860

 $\label{thm:continuous} Transaction\ Type: Intermediate \\ Agent\ Fee: 1\ month + tax$ 

Website: www.houserep-tokyo.com



Renters Insuarance : Required