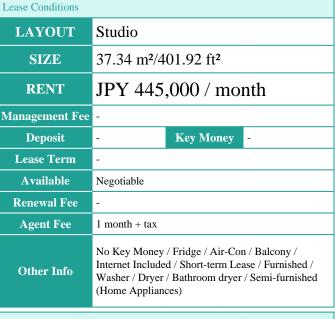

FOR RENT Property ID No. :153385 HOUSEREP TOKYO INC. Website : www.houserep-tokyo.com

Unit No.

HMLET PREMIUM AZABUDAI

2-4-1, Azabudai, Minato-Ku, Tokyo

**Property** 

Name

Address

1Studio Apt. Access

**TYPE** 

Akabanebashi Station on Oedo Line (7 min) Kamiyachou Station on Hibiya Line (7 min)

Experience the cosmopolitan charm of Azabudai, nestled near Tokyo Tower

## Experience the cosmopolitan charm of Azabudai, nestled near Tokyo Tower

※ Price for monthly rent may vary based on lease periods, seasons, floor levels, etc.

**Building Information** Earthquake Mar, 2017 New Completion Resistance RC Structure **Car Parking Bicycle Parking** Music Pet Instrument Within 20 min walk to Roppongi / Within 20 min to Roppongi by train / Within 20 min to Tokyo station **Facilities** by car / Delivery box / Newly-built (~7 y/o)

\*The actual Layout & Size may differ slightly from this floor plans & pictures.

#301, 1-4-15, Hiroo, Shibuya-ku, Tokyo 150-0012, Japan +81 (0)3 6427 5860 inquiry@houserep-tokyo.com

 $\label{eq:Transaction Type : Intermediate} Transaction Type : Intermediate \\ Agent Fee: 1 month + tax$ 

Website: www.houserep-tokyo.com

Remarks

Renters Insuarance : Required