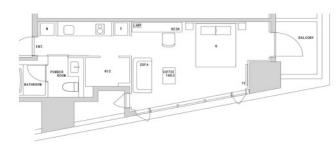

Remarks

Renters Insuarance: Required

| Lease Conditions     |                                                                                                                                                                            |                          |     |
|----------------------|----------------------------------------------------------------------------------------------------------------------------------------------------------------------------|--------------------------|-----|
| LAYOUT               | Studio                                                                                                                                                                     |                          |     |
| SIZE                 | 37.01 m <sup>2</sup> /398.37 ft <sup>2</sup>                                                                                                                               |                          |     |
| RENT                 | JPY 440,000 / month                                                                                                                                                        |                          |     |
| Management Fee       | -                                                                                                                                                                          |                          |     |
| Deposit              | -                                                                                                                                                                          | Key Money                | -   |
| Lease Term           | -                                                                                                                                                                          |                          |     |
| Available            | Negotiable                                                                                                                                                                 |                          |     |
| Renewal Fee          | -                                                                                                                                                                          |                          |     |
| Agent Fee            | 1 month + tax                                                                                                                                                              |                          |     |
| Other Info           | No Key Money / Fridge / Air-Con / Balcony /<br>Internet Included / Short-term Lease / Furnished /<br>Washer / Dryer / Bathroom dryer / Semi-furnished<br>(Home Appliances) |                          |     |
| Building Information |                                                                                                                                                                            |                          |     |
| Completion           | Mar, 2017                                                                                                                                                                  | Earthquake<br>Resistance | New |
| Structure            | RC                                                                                                                                                                         |                          |     |
| Car Parking          | <u> -</u>                                                                                                                                                                  |                          |     |
| Bicycle Parking      | -                                                                                                                                                                          |                          |     |
| Music<br>Instrument  | -                                                                                                                                                                          | Pet                      | -   |
| Facilities           | Within 20 min walk to Roppongi / Within 20 min to Roppongi by train / Within 20 min to Tokyo station by car / Delivery box / Newly-built (~7 y/o)                          |                          |     |