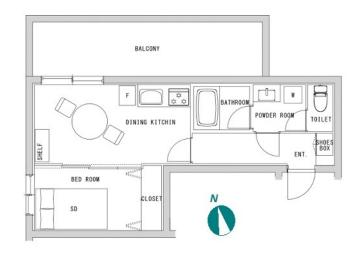

Delivery box / Close to Station / Newly-built (~7

\*The actual Layout & Size may differ slightly from this floor plans & pictures.

#301, 1-4-15, Hiroo, Shibuya-ku, Tokyo 150-0012, Japan +81 (0)3 6427 5860 inquiry@houserep-tokyo.com