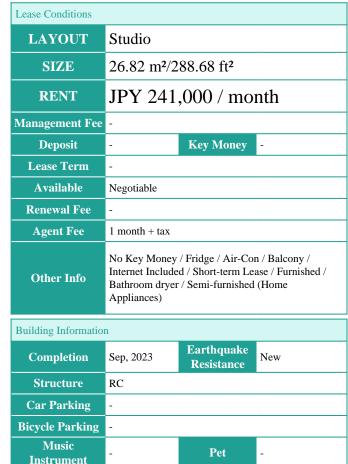

FOR RENT Property ID No. :153377 HOUSEREP TOKYO INC. Website : www.houserep-tokyo.com

HMLET HIGASHINAKANO II

5-5-16, Higashinakano, Nakano-Ku, Tokyo

**Property** 

Name

Address

Unit No. TYPE

1Studio Apt.

## Discover Higahi-Nakano's Urban Charm: Shinjuku at Your Doorstep

※ Price for monthly rent may vary based on lease periods, seasons, floor levels, etc.

\*The actual Layout & Size may differ slightly from this floor plans & pictures.

Remarks

Renters Insuarance : Required

**Facilities** 

Delivery box / Close to Station / Newly-built (~7