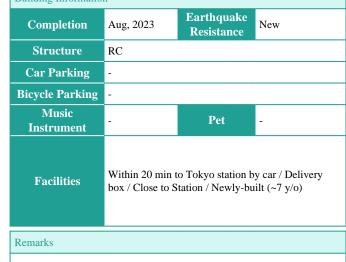

Connectivity with Shinjuku: Embrace the Heartbeat of City Living

% Price for monthly rent may vary based on lease periods, seasons, floor levels, etc.

| Lease Conditions     |                                                                                                                                                                            |           |   |  |  |  |  |
|----------------------|----------------------------------------------------------------------------------------------------------------------------------------------------------------------------|-----------|---|--|--|--|--|
| LAYOUT               | 2 BR                                                                                                                                                                       |           |   |  |  |  |  |
| SIZE                 | 45.75 m²/492.44 ft²                                                                                                                                                        |           |   |  |  |  |  |
| RENT                 | JPY 379,000 / month                                                                                                                                                        |           |   |  |  |  |  |
| Management Fee       | -                                                                                                                                                                          |           |   |  |  |  |  |
| Deposit              | -                                                                                                                                                                          | Key Money | - |  |  |  |  |
| Lease Term           | -                                                                                                                                                                          |           |   |  |  |  |  |
| Available            | Negotiable                                                                                                                                                                 |           |   |  |  |  |  |
| Renewal Fee          | -                                                                                                                                                                          |           |   |  |  |  |  |
| Agent Fee            | 1 month + tax                                                                                                                                                              |           |   |  |  |  |  |
| Other Info           | No Key Money / Fridge / Air-Con / Balcony /<br>Internet Included / Short-term Lease / Furnished /<br>Washer / Dryer / Bathroom dryer / Semi-furnished<br>(Home Appliances) |           |   |  |  |  |  |
| Building Information |                                                                                                                                                                            |           |   |  |  |  |  |
|                      |                                                                                                                                                                            | -         |   |  |  |  |  |