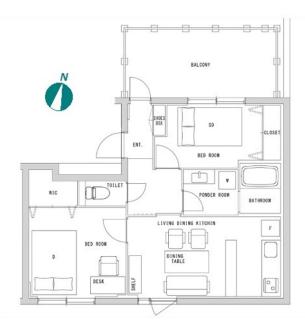

Connectivity with Shinjuku: Embrace the Heartbeat of City Living

% Price for monthly rent may vary based on lease periods, seasons, floor levels, etc.

| Lease Conditions     |                                                                                                                                                                            |           |   |  |  |  |  |
|----------------------|----------------------------------------------------------------------------------------------------------------------------------------------------------------------------|-----------|---|--|--|--|--|
| LAYOUT               | 2 BR                                                                                                                                                                       |           |   |  |  |  |  |
| SIZE                 | 45.75 m²/492.44 ft²                                                                                                                                                        |           |   |  |  |  |  |
| RENT                 | JPY 379,000 / month                                                                                                                                                        |           |   |  |  |  |  |
| Management Fee       | -                                                                                                                                                                          |           |   |  |  |  |  |
| Deposit              | -                                                                                                                                                                          | Key Money | - |  |  |  |  |
| Lease Term           | -                                                                                                                                                                          |           |   |  |  |  |  |
| Available            | Negotiable                                                                                                                                                                 |           |   |  |  |  |  |
| Renewal Fee          | -                                                                                                                                                                          |           |   |  |  |  |  |
| Agent Fee            | 1 month + tax                                                                                                                                                              |           |   |  |  |  |  |
| Other Info           | No Key Money / Fridge / Air-Con / Balcony /<br>Internet Included / Short-term Lease / Furnished /<br>Washer / Dryer / Bathroom dryer / Semi-furnished<br>(Home Appliances) |           |   |  |  |  |  |
| Building Information |                                                                                                                                                                            |           |   |  |  |  |  |
|                      |                                                                                                                                                                            | -         |   |  |  |  |  |

## HouseRep Tokyo Inc. ハウスレップトーキョー株式会社 #301, 1-4-15, Hiroo, Shibuya-ku, Tokyo 150-0012, Japan +81 (0)3 6427 5860 inquiry@houserep-tokyo.com

\*The actual Layout & Size may differ slightly from this floor plans & pictures