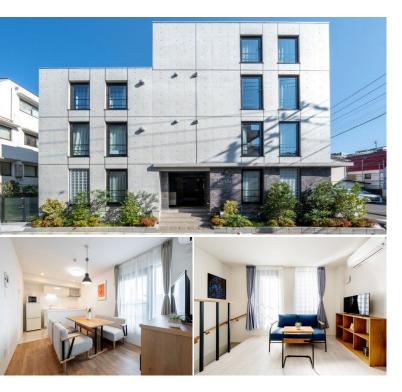

Property Name HMLET SHINJUKU WAKAMATSUCHO

Apt.

**TYPE** 

Unit No.

1BR

Access

 $Waka mat suka wada \ {\tt Station} \ {\tt on} \ Oedo \ {\tt Line} \ (3 \ {\tt min}) \\ Waseda \ {\tt Station} \ {\tt on} \ Tozai \ {\tt Line} \ (10 \ {\tt min})$ 

## Connectivity with Shinjuku: Embrace the Heartbeat of City Living

 Price for monthly rent may vary based on lease periods, seasons, floor levels, etc. Lease Conditions 1 BR LAYOUT 46.14 m<sup>2</sup>/496.64 ft<sup>2</sup> SIZE JPY 382,000 / month **RENT Management Fee Key Money Deposit Lease Term** Available Negotiable Renewal Fee **Agent Fee** 1 month + taxNo Key Money / Fridge / Air-Con / Balcony / Internet Included / Short-term Lease / Furnished / Other Info Washer / Dryer / Bathroom dryer / Semi-furnished (Home Appliances)

Completion Aug, 2023 Earthquake Resistance New

Structure RC

Car Parking 
Bicycle Parking 
Music Instrument - Pet -

Facilities

Remarks

**Building Information** 

Within 20 min to Tokyo station by car / Delivery box / Close to Station / Newly-built (~7 y/o)