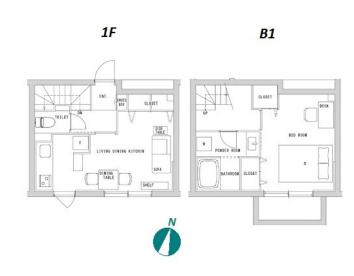

## Connectivity with Shinjuku: Embrace the Heartbeat of City Living

 Price for monthly rent may vary based on lease periods, seasons, floor levels, etc. Lease Conditions 1 BR LAYOUT 46.14 m<sup>2</sup>/496.64 ft<sup>2</sup> SIZE JPY 382,000 / month **RENT Management Fee Key Money Deposit Lease Term** Available Negotiable Renewal Fee **Agent Fee** 1 month + taxNo Key Money / Fridge / Air-Con / Balcony / Internet Included / Short-term Lease / Furnished / Other Info Washer / Dryer / Bathroom dryer / Semi-furnished (Home Appliances)

\*The actual Layout & Size may differ slightly from this floor plans & pictures

HouseRep Tokyo Inc. ハウスレップトーキョー株式会社 #301, 1-4-15, Hiroo, Shibuya-ku, Tokyo 150-0012, Japan

inquiry@houserep-tokyo.com

+81 (0)3 6427 5860