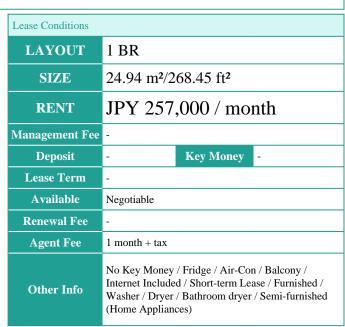

## Connectivity with Shinjuku: Embrace the Heartbeat of City Living

**※** Price for monthly rent may vary based on lease periods, seasons, floor levels, etc.

|                     |    | Resistance |   |
|---------------------|----|------------|---|
| Structure           | RC |            |   |
| Car Parking         | -  |            |   |
| Bicycle Parking     | -  |            |   |
| Music<br>Instrument | -  | Pet        | - |

Remarks Renters Insuarance: Required