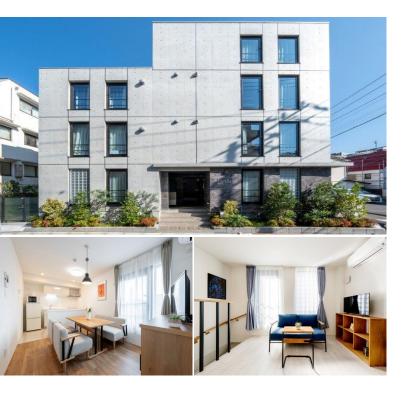

## **HMLET SHINJUKU** WAKAMATSUCHO

1BR

Unit No.

Access

Wakamatsukawada Station on Oedo Line (3 min) Waseda Station on Tozai Line (10 min)

**Building Information** 

Completion

Address

## Connectivity with Shinjuku: Embrace the Heartbeat of City Living

**※** Price for monthly rent may vary based on lease periods, seasons, floor levels, etc.

|                     |    | Resistance |   |
|---------------------|----|------------|---|
| Structure           | RC |            |   |
| Car Parking         | -  |            |   |
| Bicycle Parking     | -  |            |   |
| Music<br>Instrument | -  | Pet        | - |

Aug, 2023

**Earthquake** 

Within 20 min to Tokyo station by car / Delivery **Facilities** box / Close to Station / Newly-built (~7 y/o)

\*The actual Layout & Size may differ slightly from this floor plans & pictures