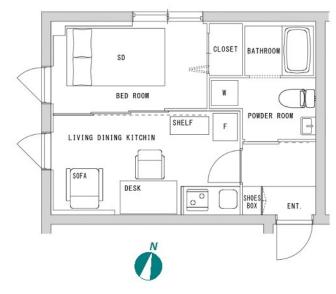

Aug, 2023

**Earthquake** 

Within 20 min to Tokyo station by car / Delivery **Facilities** box / Close to Station / Newly-built (~7 y/o)

\*The actual Layout & Size may differ slightly from this floor plans & pictures