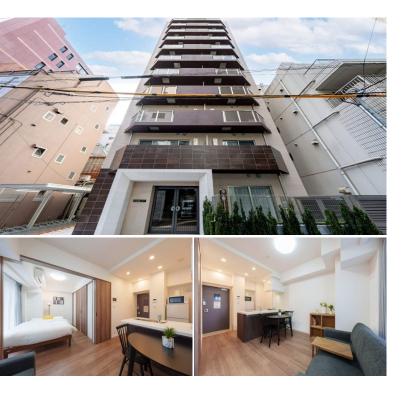

|                  | FOR RENT Property ID No. :153359 |  |          |      |        | HOUSEREP TOKYO INC. Website : www.houserep-tokyo.com |  |  |
|------------------|----------------------------------|--|----------|------|--------|------------------------------------------------------|--|--|
| Property<br>Name | HMLET SHIBAKOEN                  |  | Unit No. | ТҮРЕ |        | Daimonn Station on Oedo Line (5 min)                 |  |  |
|                  |                                  |  | 1Studio  | Apt. | Access | Onarimonn Station on Mita Line (5 min)               |  |  |
| Address          | 1-2-24, Hiroo, Shibuya-Ku, Tokyo |  |          |      |        | Hamamatsuchou Station on JR Yamanote Line (10 min)   |  |  |

Website : www.houserep-tokyo.com

| Lease Conditions |                                                                                                                                                                            |  |  |  |  |  |  |
|------------------|----------------------------------------------------------------------------------------------------------------------------------------------------------------------------|--|--|--|--|--|--|
| LAYOUT           | Studio                                                                                                                                                                     |  |  |  |  |  |  |
| SIZE             | 27.78 m²/299.02 ft²                                                                                                                                                        |  |  |  |  |  |  |
| RENT             | JPY 306,000 / month                                                                                                                                                        |  |  |  |  |  |  |
| Management Fee   | -                                                                                                                                                                          |  |  |  |  |  |  |
| Deposit          | - Key Money -                                                                                                                                                              |  |  |  |  |  |  |
| Lease Term       | -                                                                                                                                                                          |  |  |  |  |  |  |
| Available        | Negotiable                                                                                                                                                                 |  |  |  |  |  |  |
| Renewal Fee      | -                                                                                                                                                                          |  |  |  |  |  |  |
| Agent Fee        | month + tax                                                                                                                                                                |  |  |  |  |  |  |
| Other Info       | No Key Money / Fridge / Air-Con / Balcony /<br>Internet Included / Short-term Lease / Furnished /<br>Washer / Dryer / Bathroom dryer / Semi-furnished<br>(Home Appliances) |  |  |  |  |  |  |