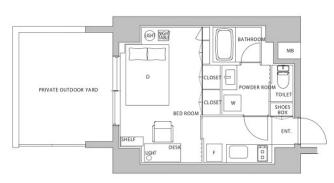

Website : www.houserep-tokyo.com

| Lease Conditions |                                                                                                                                                                            |  |  |  |  |  |  |
|------------------|----------------------------------------------------------------------------------------------------------------------------------------------------------------------------|--|--|--|--|--|--|
| LAYOUT           | Studio                                                                                                                                                                     |  |  |  |  |  |  |
| SIZE             | 27.78 m²/299.02 ft²                                                                                                                                                        |  |  |  |  |  |  |
| RENT             | JPY 306,000 / month                                                                                                                                                        |  |  |  |  |  |  |
| Management Fee   | -                                                                                                                                                                          |  |  |  |  |  |  |
| Deposit          | - Key Money -                                                                                                                                                              |  |  |  |  |  |  |
| Lease Term       | -                                                                                                                                                                          |  |  |  |  |  |  |
| Available        | Negotiable                                                                                                                                                                 |  |  |  |  |  |  |
| Renewal Fee      | -                                                                                                                                                                          |  |  |  |  |  |  |
| Agent Fee        | month + tax                                                                                                                                                                |  |  |  |  |  |  |
| Other Info       | No Key Money / Fridge / Air-Con / Balcony /<br>Internet Included / Short-term Lease / Furnished /<br>Washer / Dryer / Bathroom dryer / Semi-furnished<br>(Home Appliances) |  |  |  |  |  |  |