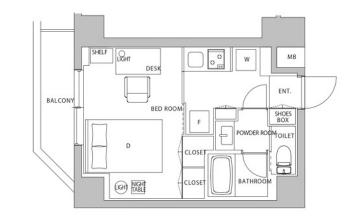

25.23 m<sup>2</sup>/271.57 ft<sup>2</sup> SIZE JPY 277,000 / month RENT **Management Fee Key Money Deposit Lease Term** Available Negotiable Renewal Fee 1 month + tax**Agent Fee** No Key Money / Fridge / Air-Con / Balcony / Internet Included / Short-term Lease / Furnished / Other Info Washer / Drver / Bathroom drver / Semi-furnished (Home Appliances) **Building Information Earthquake** Jan, 2024 Completion New Resistance RC Structure **Car Parking Bicycle Parking** extra charge Music Pet Instrument Within 20 min to Tokyo station by car / Near Large

> Parks / Delivery box / Elevator / Close to Station / Newly-built (~7 y/o) / Newly-built (~1 y/o)

Studio

\*The actual Layout & Size may differ slightly from this floor plans & pictures.

#301, 1-4-15, Hiroo, Shibuya-ku, Tokyo 150-0012, Japan +81 (0)3 6427 5860 inquiry@houserep-tokyo.com