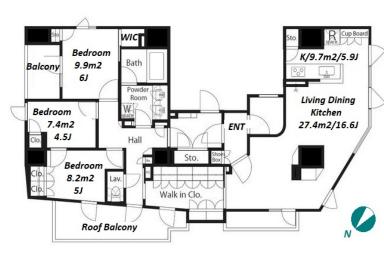

|                | 3 BR                                                                                                                                                                                                              |           |         |  |  |  |
|----------------|-------------------------------------------------------------------------------------------------------------------------------------------------------------------------------------------------------------------|-----------|---------|--|--|--|
| SIZE           | 102.55 m²/1103.83 ft²                                                                                                                                                                                             |           |         |  |  |  |
| RENT           | JPY 505,000 / month                                                                                                                                                                                               |           |         |  |  |  |
| Management Fee | -                                                                                                                                                                                                                 |           |         |  |  |  |
| Deposit        | 2 months                                                                                                                                                                                                          | Key Money | 1 month |  |  |  |
| Lease Term     | Standard lease for 24 months                                                                                                                                                                                      |           |         |  |  |  |
| Available      | End, Apr, 2024                                                                                                                                                                                                    |           |         |  |  |  |
| Renewal Fee    | 1 month                                                                                                                                                                                                           |           |         |  |  |  |
| Agent Fee      | 1 month + tax                                                                                                                                                                                                     |           |         |  |  |  |
| Other Info     | Key Replacement Fee : JPY20,000 Tax not<br>included / Auto lock / Air-Con / Separated Toilet /<br>Balcony / Internet Included / Roof Balcony /<br>Flooring / Floor Heating / Dishwasher / Bathroom<br>dryer / WIC |           |         |  |  |  |