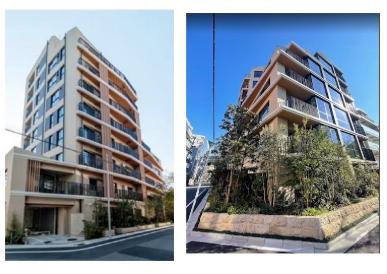

|                                                | FOR RENT                         | Property ID No. :153356 |          |      |        | HOUSEREP TOKYO INC. Website : www.houserep-tokyo.com                                     |  |  |
|------------------------------------------------|----------------------------------|-------------------------|----------|------|--------|------------------------------------------------------------------------------------------|--|--|
| Property<br>Name                               | CONNAUGHT MYOGADANI              |                         | Unit No. | ТҮРЕ | Access | Myougadani Station on Marunouchi Line (10 min)<br>Senngoku Station on Mita Line (13 min) |  |  |
|                                                |                                  |                         | 901      | Apt. |        |                                                                                          |  |  |
| Address                                        | 3-40-6, Otsuka, Bunkyo-Ku, Tokyo |                         |          |      |        | Schingoku station on tvitta Line (15 min)                                                |  |  |
| Luxury Design Middle Rise Mansion in Myogadani |                                  |                         |          |      |        | Lease Conditions                                                                         |  |  |
|                                                |                                  |                         |          |      |        | I AVOUT 3 BR                                                                             |  |  |

| Building Information |                                                                                                                                                       |                          |     |  |  |
|----------------------|-------------------------------------------------------------------------------------------------------------------------------------------------------|--------------------------|-----|--|--|
| Completion           | Sep, 2021                                                                                                                                             | Earthquake<br>Resistance | New |  |  |
| Structure            | RC, 9 story                                                                                                                                           |                          |     |  |  |
| Car Parking          | N/A                                                                                                                                                   |                          |     |  |  |
| Bicycle Parking      | for 1 space (Included)                                                                                                                                |                          |     |  |  |
| Music<br>Instrument  | -                                                                                                                                                     | Pet                      | -   |  |  |
| Facilities           | Motorcycle Parking (JPY4,000 + tax / month) /<br>Within 20 min to Tokyo station by car / Delivery<br>box / Elevator / Security / Newly-built (~7 y/o) |                          |     |  |  |
| Remarks              |                                                                                                                                                       |                          |     |  |  |
|                      |                                                                                                                                                       |                          |     |  |  |