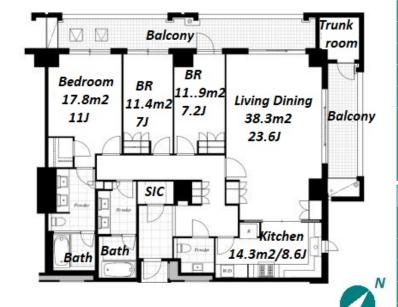

## Luxurious Mid-Rise in Roppongi / Akasaka, near "Hinokicho Park"

| LAYOUT                | 3 BR                                                                                                                                                                                        |
|-----------------------|---------------------------------------------------------------------------------------------------------------------------------------------------------------------------------------------|
| SIZE                  | 145.45 m <sup>2</sup> /1565.61 ft <sup>2</sup>                                                                                                                                              |
| RENT                  | JPY 1,400,000 / month                                                                                                                                                                       |
| <b>Management Fee</b> | -                                                                                                                                                                                           |
| Deposit               | 4 months Key Money -                                                                                                                                                                        |
| Lease Term            | Fixed term lease for 24 months                                                                                                                                                              |
| Available             | End, May, 2024                                                                                                                                                                              |
| Renewal Fee           | -                                                                                                                                                                                           |
| Agent Fee             | 1 month + tax                                                                                                                                                                               |
| Other Info            | No Key Money / Auto lock / Renovated / Fridge /<br>Air-Con / Separated Toilet / Balcony / Internet<br>Included / Penalty Fee for Early Cancellation /<br>Washer / Dryer / Dishwasher / Oven |
| Building Information  |                                                                                                                                                                                             |
|                       | Forthaueko                                                                                                                                                                                  |