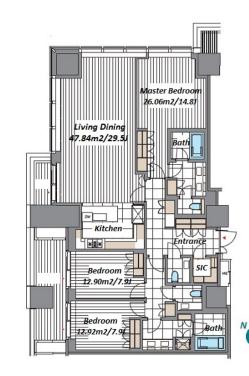

Website: www.houserep-tokyo.com

Address

**Property** 

Name

1-2-1, Azabudai, Minato-Ku, Tokyo

AZABUDAI HILLS RESIDENCE

New Land-Mark of Roppongi area, Azabudai Hills = Modern Urban Village, near Tokyo Tower

\*The actual Layout & Size may differ slightly from this floor plans & pictures Transaction Type: Intermediate