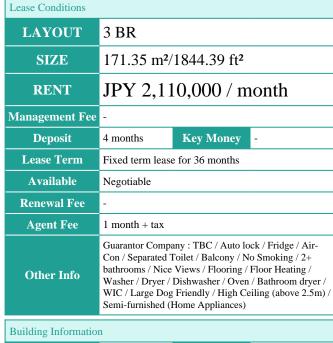

Website: www.houserep-tokyo.com

Address

**Property** 

Name

1-2-1, Azabudai, Minato-Ku, Tokyo

AZABUDAI HILLS RESIDENCE

New Land-Mark of Roppongi area, Azabudai Hills = Modern Urban Village, near Tokyo Tower

\*The actual Layout & Size may differ slightly from this floor plans & pictures Transaction Type: Intermediate

Agent Fee: 1 month + tax

Website: www.houserep-tokyo.com

Remarks

Renters Insuarance: Required

ハウスレップ トーキョー 株式会社 #301, 1-4-15, Hiroo, Shibuya-ku, Tokyo 150-0012, Japan +81 (0)3 6427 5860 inquiry@houserep-tokyo.com