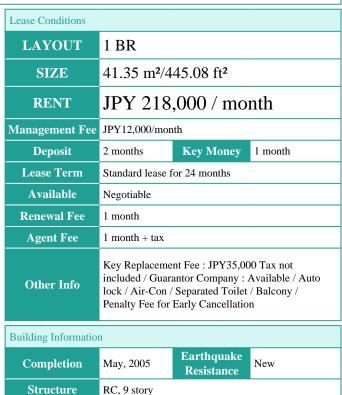

Transaction Type: Intermediate Agent Fee: 1 month + tax

Website: www.houserep-tokyo.com

Remarks

**Car Parking** 

**Bicycle Parking** 

Music

Instrument

**Facilities** 

N/A

JPY600 + tax / month

Pet

Motorcycle Parking (TBC) / Delivery box

Negotiable

Renters Insuarance: Required / Insurance Needed: 19,000yen (24month) / Room Cleaning Fee: Needed (When moving out)