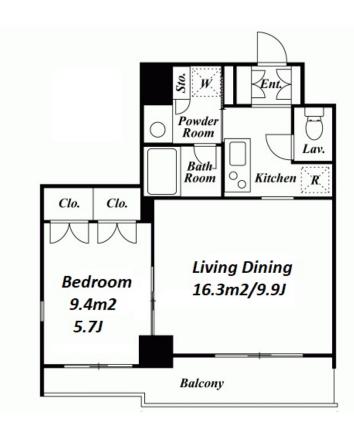

\*The actual Layout & Size may differ slightly from this floor plans & pictures

HOUSEREP TOKYO INC. ハウスレップトーキョー株式会社

#301, 1-4-15, Hiroo, Shibuya-ku, Tokyo 150-0012, Japan +81 (0)3 6427 5860 inquiry@houserep-tokyo.com