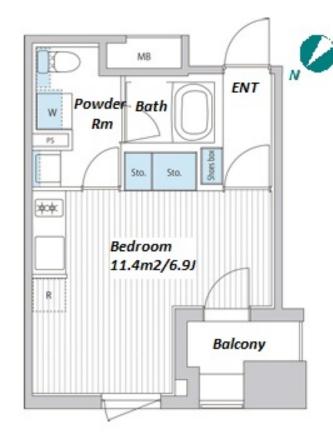

Website: www.houserep-tokyo.com

| Lease Conditions       |                                                                                                                                                                                                                                             |                          |     |
|------------------------|---------------------------------------------------------------------------------------------------------------------------------------------------------------------------------------------------------------------------------------------|--------------------------|-----|
| LAYOUT                 | Studio                                                                                                                                                                                                                                      |                          |     |
| SIZE                   | 25.01 m <sup>2</sup> /269.2 ft <sup>2</sup>                                                                                                                                                                                                 |                          |     |
| RENT                   | JPY 116,000 / month                                                                                                                                                                                                                         |                          |     |
| <b>Management Fee</b>  | JPY15,000/month                                                                                                                                                                                                                             |                          |     |
| Deposit                | 2 months                                                                                                                                                                                                                                    | Key Money                | -   |
| Lease Term             | Standard lease for 24 months                                                                                                                                                                                                                |                          |     |
| Available              | Mid, May, 2024                                                                                                                                                                                                                              |                          |     |
| Renewal Fee            | 1 month                                                                                                                                                                                                                                     |                          |     |
| Agent Fee              | 1 month + tax                                                                                                                                                                                                                               |                          |     |
| Other Info             | Key Replacement Fee: JPY20,000 Tax not included / Guarantor Company: TBC / No Key Money / Auto lock / Air-Con / Separated Toilet / Balcony / Internet Included / Penalty Fee for Early Cancellation / Flooring / IH Stoves / Bathroom dryer |                          |     |
| Building Information   |                                                                                                                                                                                                                                             |                          |     |
| Completion             | Mar, 2022                                                                                                                                                                                                                                   | Earthquake<br>Resistance | New |
| Structure              | RC, 10 story                                                                                                                                                                                                                                |                          |     |
| Car Parking            | -                                                                                                                                                                                                                                           |                          |     |
| <b>Bicycle Parking</b> | for 1 space ( Included )                                                                                                                                                                                                                    |                          |     |
| Music<br>Instrument    | -                                                                                                                                                                                                                                           | Pet                      | -   |
|                        |                                                                                                                                                                                                                                             |                          |     |