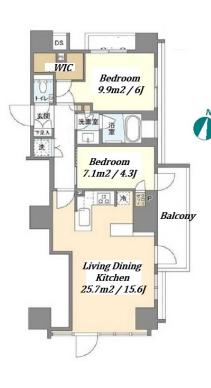

Transaction Type : Intermediate

Agent Fee : 1 month + tax

Website : www.houserep-tokyo.com

| Lease Conditions     |                                                                                                                                             |       |  |  |  |  |
|----------------------|---------------------------------------------------------------------------------------------------------------------------------------------|-------|--|--|--|--|
| LAYOUT               | 2 BR                                                                                                                                        |       |  |  |  |  |
| SIZE                 | 59.01 m <sup>2</sup> /635.17 ft <sup>2</sup>                                                                                                |       |  |  |  |  |
| RENT                 | JPY 335,000 / month                                                                                                                         |       |  |  |  |  |
| Management Fee       |                                                                                                                                             |       |  |  |  |  |
| Deposit              | 1 month Key Money 1 mor                                                                                                                     | - 41- |  |  |  |  |
| -                    |                                                                                                                                             | 1111  |  |  |  |  |
| Lease Term           | Fixed term lease for 36 months                                                                                                              |       |  |  |  |  |
| Available            | Now                                                                                                                                         |       |  |  |  |  |
| Renewal Fee          | -                                                                                                                                           |       |  |  |  |  |
| Agent Fee            | 1 month + tax                                                                                                                               |       |  |  |  |  |
| Other Info           | Auto lock / Air-Con / Separated Toilet / Balcony /<br>Internet Included / Flooring / Bathroom dryer / WIC<br>/ Corner Unit                  |       |  |  |  |  |
| Building Information | n                                                                                                                                           |       |  |  |  |  |
| Completion           | Feb, 2019 Earthquake<br>Resistance New                                                                                                      |       |  |  |  |  |
| Structure            | RC, 18 story                                                                                                                                |       |  |  |  |  |
| Car Parking          | JPY37,000 ~ 52,000/ month                                                                                                                   |       |  |  |  |  |
| Bicycle Parking      | JPY300 ~ 400/ month                                                                                                                         |       |  |  |  |  |
| Music<br>Instrument  | - Pet -                                                                                                                                     |       |  |  |  |  |
| Facilities           | Trunk Room (TBC) / Within 20 min to Roppongi<br>by train / Near Large Parks / Delivery box /<br>Elevator / High-rise / Newly-built (~7 y/o) |       |  |  |  |  |
| Remarks              |                                                                                                                                             |       |  |  |  |  |
| Renters Insuarance : | Required                                                                                                                                    |       |  |  |  |  |