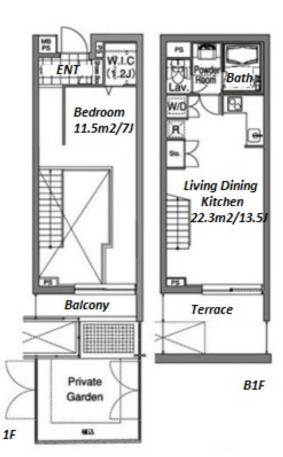

Transaction Type: Intermediate Agent Fee: 1 month + tax

Website: www.houserep-tokyo.com

| Lease Conditions     |                                                                                                                                                                                                                                                                 |                          |         |
|----------------------|-----------------------------------------------------------------------------------------------------------------------------------------------------------------------------------------------------------------------------------------------------------------|--------------------------|---------|
| LAYOUT               | 1 BR                                                                                                                                                                                                                                                            |                          |         |
| SIZE                 | 51.54 m <sup>2</sup> /554.77 ft <sup>2</sup>                                                                                                                                                                                                                    |                          |         |
| RENT                 | JPY 178,000 / month                                                                                                                                                                                                                                             |                          |         |
| Management Fee       | JPY12,000/month                                                                                                                                                                                                                                                 |                          |         |
| Deposit              | 2 months                                                                                                                                                                                                                                                        | Key Money                | -       |
| Lease Term           | Standard lease for 24 months                                                                                                                                                                                                                                    |                          |         |
| Available            | End, May, 2024                                                                                                                                                                                                                                                  |                          |         |
| Renewal Fee          | 1 month                                                                                                                                                                                                                                                         |                          |         |
| Agent Fee            | 1 month + tax                                                                                                                                                                                                                                                   |                          |         |
| Other Info           | Key Replacement Fee: JPY20,000 Tax not included / Guarantor Company: TBC / No Key Money / Auto lock / Air-Con / Separated Toilet / Balcony / Loft/Maisonnette / Penalty Fee for Early Cancellation / Flooring / IH Stoves / Bathroom dryer / WIC / Private Yard |                          |         |
| Building Information |                                                                                                                                                                                                                                                                 |                          |         |
| Completion           | Apr, 2009                                                                                                                                                                                                                                                       | Earthquake<br>Resistance | New     |
| Structure            | RC, 5 story                                                                                                                                                                                                                                                     |                          |         |
| Car Parking          | JPY35,000 + tax / month                                                                                                                                                                                                                                         |                          |         |
| Bicycle Parking      | extra charge                                                                                                                                                                                                                                                    |                          |         |
| Music<br>Instrument  | -                                                                                                                                                                                                                                                               | Pet                      | Allowed |
|                      |                                                                                                                                                                                                                                                                 |                          |         |