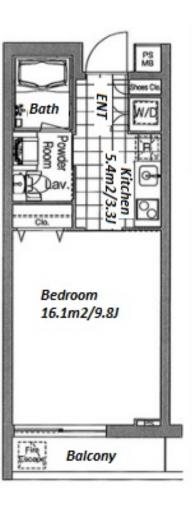

Transaction Type : Intermediate Agent Fee : 1 month + tax

Website : www.houserep-tokyo.com

| LAYOUT               | Studio                                                                                                                                                                                                                                |  |  |  |  |  |
|----------------------|---------------------------------------------------------------------------------------------------------------------------------------------------------------------------------------------------------------------------------------|--|--|--|--|--|
| SIZE                 | 29.28 m <sup>2</sup> /315.16 ft <sup>2</sup>                                                                                                                                                                                          |  |  |  |  |  |
| RENT                 | JPY 125,000 / month                                                                                                                                                                                                                   |  |  |  |  |  |
| Management Fee       | JPY10,000/month                                                                                                                                                                                                                       |  |  |  |  |  |
| Deposit              | 2 months Key Money -                                                                                                                                                                                                                  |  |  |  |  |  |
| Lease Term           | Standard lease for 24 months                                                                                                                                                                                                          |  |  |  |  |  |
| Available            | End, Apr, 2024                                                                                                                                                                                                                        |  |  |  |  |  |
| Renewal Fee          | 1 month                                                                                                                                                                                                                               |  |  |  |  |  |
| Agent Fee            | 1 month + tax                                                                                                                                                                                                                         |  |  |  |  |  |
| Other Info           | Key Replacement Fee : JPY20,000 Tax not<br>included / Guarantor Company : TBC / No Key<br>Money / Auto lock / Air-Con / Separated Toilet /<br>Balcony / Penalty Fee for Early Cancellation /<br>Flooring / IH Stoves / Bathroom dryer |  |  |  |  |  |
| Building Information |                                                                                                                                                                                                                                       |  |  |  |  |  |
| Completion           | Apr, 2009 Earthquake<br>Resistance New                                                                                                                                                                                                |  |  |  |  |  |
| Structure            | RC, 5 story                                                                                                                                                                                                                           |  |  |  |  |  |
| Car Parking          | JPY35,000 + tax / month                                                                                                                                                                                                               |  |  |  |  |  |
| Bicycle Parking      | extra charge                                                                                                                                                                                                                          |  |  |  |  |  |
| Music<br>Instrument  | - Pet Allowed                                                                                                                                                                                                                         |  |  |  |  |  |
| Facilities           | S Motorcycle Parking (TBC) / Near Large Parks /<br>Janitor / Delivery box / Elevator                                                                                                                                                  |  |  |  |  |  |
| Remarks              |                                                                                                                                                                                                                                       |  |  |  |  |  |