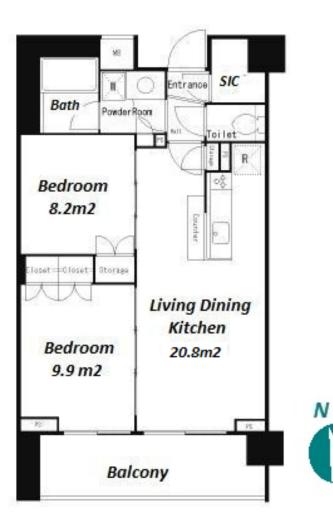

| Lease Conditions     |                                                                                                                                                                                                   |                          |         |  |  |  |  |
|----------------------|---------------------------------------------------------------------------------------------------------------------------------------------------------------------------------------------------|--------------------------|---------|--|--|--|--|
| LAYOUT               | 1 BR+S                                                                                                                                                                                            |                          |         |  |  |  |  |
| SIZE                 | 53.48 m²/575.65 ft²                                                                                                                                                                               |                          |         |  |  |  |  |
| RENT                 | JPY 300,000 / month                                                                                                                                                                               |                          |         |  |  |  |  |
| Management Fee       | JPY10,000/month                                                                                                                                                                                   |                          |         |  |  |  |  |
| Deposit              | 1 month Key Money -                                                                                                                                                                               |                          |         |  |  |  |  |
| Lease Term           | Standard lease for 24 months                                                                                                                                                                      |                          |         |  |  |  |  |
| Available            | Now                                                                                                                                                                                               |                          |         |  |  |  |  |
| Renewal Fee          | 1 month                                                                                                                                                                                           |                          |         |  |  |  |  |
| Agent Fee            | 1 month + tax                                                                                                                                                                                     |                          |         |  |  |  |  |
| Other Info           | Key Replacement Fee : JPY15,000 Tax not<br>included / Auto lock / Air-Con / Separated Toilet /<br>Balcony / Internet Included / Penalty Fee for Early<br>Cancellation / Flooring / Bathroom dryer |                          |         |  |  |  |  |
| Building Information |                                                                                                                                                                                                   |                          |         |  |  |  |  |
| Completion           | Mar, 2006                                                                                                                                                                                         | Earthquake<br>Resistance | New     |  |  |  |  |
| Structure            | RC, 7 story                                                                                                                                                                                       |                          |         |  |  |  |  |
| Car Parking          | N/A                                                                                                                                                                                               |                          |         |  |  |  |  |
| Bicycle Parking      | TBC                                                                                                                                                                                               |                          |         |  |  |  |  |
| Music<br>Instrument  | -                                                                                                                                                                                                 | Pet                      | Allowed |  |  |  |  |
| Facilities           | Motorcycle Parking (TBC) / Trunk Room<br>(JPY25,000 + tax / month) / Near Large Parks /<br>Delivery box / Elevator / Security                                                                     |                          |         |  |  |  |  |
| Remarks              |                                                                                                                                                                                                   |                          |         |  |  |  |  |