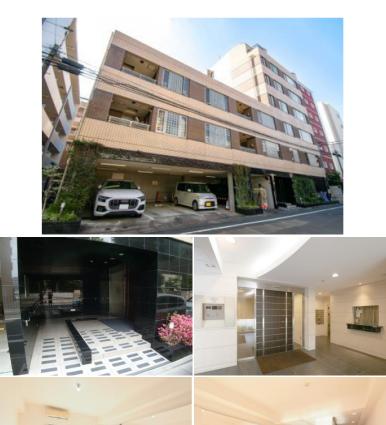

|          | FOR RENT Property ID No. :153199 |                       |          |      | HOUSEREP TOKYO INC. Website : www.houserep-tokyo.com |                                                                                                  |  |
|----------|----------------------------------|-----------------------|----------|------|------------------------------------------------------|--------------------------------------------------------------------------------------------------|--|
| Property | FORE CITY TOMIGAYA               |                       | Unit No. | ТҮРЕ |                                                      | Yoyogikouenn Station on Chiyoda Line (10 min)<br>Yoyogihachimann Station on Odakyu Line (11 min) |  |
| Name     |                                  |                       | 404      | Apt. | Access                                               |                                                                                                  |  |
| Address  | 2-16-14, Tomigaya, Shibuy        | ya, Shibuya-Ku, Tokyo |          |      |                                                      | Komabatoudaimae Station on Keio Inokashira Line (18 min)                                         |  |

## Mid-rise Apt. in Yoyogi-koen, near Yoyogi Park

\*The actual Layout & Size may differ slightly from this floor plans & pictures.

Transaction Type : Intermediate Agent Fee : 1 month + tax

Website : www.houserep-tokyo.com

| Lease Conditions     |                                                                                                                                                                                                   |                          |         |  |  |  |  |
|----------------------|---------------------------------------------------------------------------------------------------------------------------------------------------------------------------------------------------|--------------------------|---------|--|--|--|--|
| LAYOUT               | 1 BR+S                                                                                                                                                                                            |                          |         |  |  |  |  |
| SIZE                 | 53.48 m²/575.65 ft²                                                                                                                                                                               |                          |         |  |  |  |  |
| RENT                 | JPY 300,000 / month                                                                                                                                                                               |                          |         |  |  |  |  |
| Management Fee       | JPY10,000/month                                                                                                                                                                                   |                          |         |  |  |  |  |
| Deposit              | 1 month Key Money -                                                                                                                                                                               |                          |         |  |  |  |  |
| Lease Term           | Standard lease for 24 months                                                                                                                                                                      |                          |         |  |  |  |  |
| Available            | Now                                                                                                                                                                                               |                          |         |  |  |  |  |
| Renewal Fee          | 1 month                                                                                                                                                                                           |                          |         |  |  |  |  |
| Agent Fee            | 1 month + tax                                                                                                                                                                                     |                          |         |  |  |  |  |
| Other Info           | Key Replacement Fee : JPY15,000 Tax not<br>included / Auto lock / Air-Con / Separated Toilet /<br>Balcony / Internet Included / Penalty Fee for Early<br>Cancellation / Flooring / Bathroom dryer |                          |         |  |  |  |  |
| Building Information |                                                                                                                                                                                                   |                          |         |  |  |  |  |
| Completion           | Mar, 2006                                                                                                                                                                                         | Earthquake<br>Resistance | New     |  |  |  |  |
| Structure            | RC, 7 story                                                                                                                                                                                       |                          |         |  |  |  |  |
| Car Parking          | N/A                                                                                                                                                                                               |                          |         |  |  |  |  |
| Bicycle Parking      | TBC                                                                                                                                                                                               |                          |         |  |  |  |  |
| Music<br>Instrument  | -                                                                                                                                                                                                 | Pet                      | Allowed |  |  |  |  |
| Facilities           | Motorcycle Parking (TBC) / Trunk Room<br>(JPY25,000 + tax / month) / Near Large Parks /<br>Delivery box / Elevator / Security                                                                     |                          |         |  |  |  |  |
| Remarks              |                                                                                                                                                                                                   |                          |         |  |  |  |  |