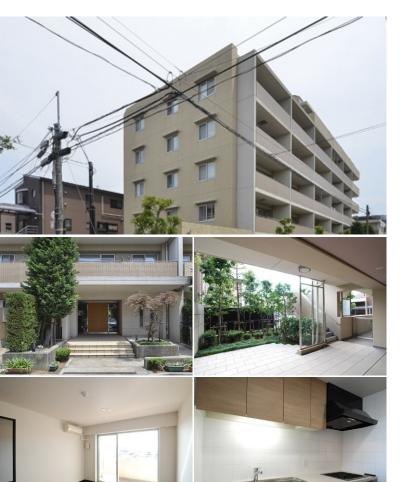

FOR RENT Property ID No. :153196 HOUSEREP TOKYO INC. Website : www.houserep-tokyo.com

Property Name

Address

PREMIER GRANDE MAGOME

Unit No. TYPE205 Apt.

Access

Magome Station on Toei Asakusa Line (10 min) Nagahara Station on Tokyu Ikegami Line (15 min)

Low Rise Apt. in Local & Peaceful "Magome" area.

1-18-18, Nakamagome, Ota-Ku, Tokyo

Lease Conditions 2 BR **LAYOUT** 60.89 m<sup>2</sup>/655.41 ft<sup>2</sup> SIZE JPY 213,000 / month RENT Management Fee JPY12,000/month **Deposit** 2 months **Key Money** 1 month Standard lease for 24 months **Lease Term** Available Early, May, 2024 Renewal Fee 1 month 1 month + tax**Agent Fee** Guarantor Company: TBC / Auto lock / Air-Con / Separated Toilet / Balcony / Internet (Extra Charge) Other Info / CS/CATV / Flooring / Floor Heating / Bathroom dryer **Building Information** Earthquake Feb, 2005 New Completion Resistance Structure RC, 6 story **Car Parking**  $JPY25,000 \sim 27,000 + tax / month$ **Bicycle Parking** TBC Music Allowed Pet Instrument

\*The actual Layout & Size may differ slightly from this floor plans & pictures.