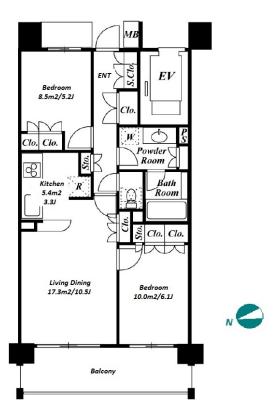

Low Rise Apt. in Local & Peaceful "Magome" area.

1-18-18, Nakamagome, Ota-Ku, Tokyo

Lease Conditions 2 BR **LAYOUT** 60.89 m<sup>2</sup>/655.41 ft<sup>2</sup> SIZE JPY 213,000 / month RENT Management Fee JPY12,000/month **Deposit** 2 months **Key Money** 1 month Standard lease for 24 months **Lease Term** Available Early, May, 2024 Renewal Fee 1 month 1 month + tax**Agent Fee** Guarantor Company: TBC / Auto lock / Air-Con / Separated Toilet / Balcony / Internet (Extra Charge) Other Info / CS/CATV / Flooring / Floor Heating / Bathroom dryer **Building Information** Earthquake Feb, 2005 New Completion Resistance Structure RC, 6 story **Car Parking**  $JPY25,000 \sim 27,000 + tax / month$ **Bicycle Parking** TBC Music Allowed Pet Instrument

\*The actual Layout & Size may differ slightly from this floor plans & pictures.