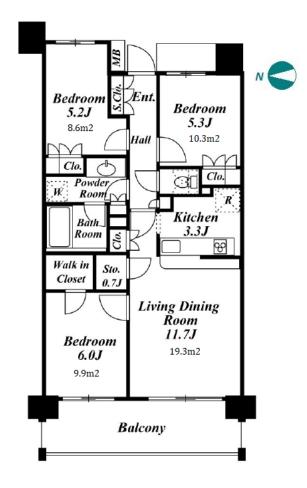

Website: www.houserep-tokyo.com

| Lease Conditions      |                                                                                                                                                                                     |                          |         |
|-----------------------|-------------------------------------------------------------------------------------------------------------------------------------------------------------------------------------|--------------------------|---------|
| LAYOUT                | 3 BR                                                                                                                                                                                |                          |         |
| SIZE                  | 70.86 m <sup>2</sup> /762.73 ft <sup>2</sup>                                                                                                                                        |                          |         |
| RENT                  | JPY 228,000 / month                                                                                                                                                                 |                          |         |
| <b>Management Fee</b> | JPY12,000/month                                                                                                                                                                     |                          |         |
| Deposit               | 2 months                                                                                                                                                                            | Key Money                | 1 month |
| Lease Term            | Standard lease for 24 months                                                                                                                                                        |                          |         |
| Available             | End, Apr, 2024                                                                                                                                                                      |                          |         |
| Renewal Fee           | 1 month                                                                                                                                                                             |                          |         |
| Agent Fee             | 1 month + tax                                                                                                                                                                       |                          |         |
| Other Info            | Guarantor Company: TBC / Auto lock / Air-Con /<br>Separated Toilet / Balcony / Penalty Fee for Early<br>Cancellation / CS/CATV / Flooring / Floor Heating<br>/ Bathroom dryer / WIC |                          |         |
| Building Information  |                                                                                                                                                                                     |                          |         |
| Completion            | Feb, 2005                                                                                                                                                                           | Earthquake<br>Resistance | New     |
| Structure             | RC, 6 story                                                                                                                                                                         |                          |         |
| Car Parking           | JPY25,000 ~ 27,000 + tax / month                                                                                                                                                    |                          |         |
| Bicycle Parking       | TBC                                                                                                                                                                                 |                          |         |
| Music<br>Instrument   | -                                                                                                                                                                                   | Pet                      | Allowed |
| Facilities            | Near Large Parks / Elevator                                                                                                                                                         |                          |         |