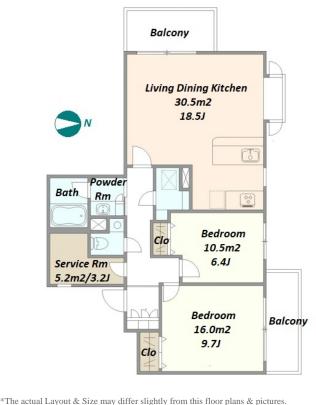

## **MEGURO ROYAL HEIGHTS**

Name

Unit/Property Information

LAYOUT

**Unit Floor** 

Floor Size(sqm)

Floor Size(sqft)

**Balcony** 

2 BR+S

86.19 m<sup>2</sup>

927.74 ft<sup>2</sup>

12.37 m<sup>2</sup>

Dishwasher, Bathroom dryer

RC 5 floors above

( Not Included )

Yuraku Tochi