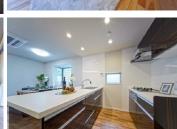

2 BR+S

86.19 m<sup>2</sup>

927.74 ft<sup>2</sup>

12.37 m<sup>2</sup>

Dishwasher, Bathroom dryer

RC 5 floors above

( Not Included )

Yuraku Tochi

#### Remarks

Unit/Property Information> [Remarks] Fully renovated in Dec 2022. <Building Information>

<Land Information>

Transaction Type: Intermediate Agent Fee: (3%+60,000JPY) + tax

Website: www.houserep-tokyo.com