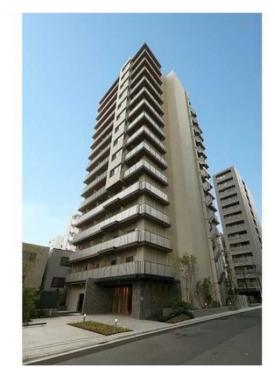

FOR RENT Property ID No. :153190 HOUSEREP TOKYO INC. Website : www.houserep-tokyo.com

Property Name LIGHT TERRACE KURAMAE

2-14-10, Kuramae, Taito-Ku, Tokyo

 Unit No.
 TYPE

 208
 Apt.

Access

Kuramae Station on Oedo Line (2 min)
Kuramae Station on Toei Asakusa Line (3 min)

## High rise apartment in TOKYO near Kuramae Sta.

Lease Conditions Studio **LAYOUT** 25.52 m<sup>2</sup>/274.69 ft<sup>2</sup> SIZE JPY 106,000 / month RENT Management Fee JPY6,000/month **Key Money Deposit** 2 months Standard lease for 24 months **Lease Term** Available End, Apr, 2024 Renewal Fee 1 month **Agent Fee** 1 month + taxKey Replacement Fee: JPY20,000 Tax not included / Guarantor Company: TBC / No Key Other Info Money / Auto lock / Air-Con / Separated Toilet / Balcony / Internet (Extra Charge) / Penalty Fee for Early Cancellation / Bathroom dryer

**Building Information** Earthquake Sep, 2019 Completion Resistance Structure RC, 15 story  $JPY31,000 \sim 38,000 + tax / month$ **Car Parking Bicycle Parking** JPY300 + tax / month Music Pet N/A Instrument Motorcycle Parking (extra charge) / Delivery box / **Facilities** Elevator / Security / Close to Station / 24h Garbage Drop-off / High-rise / Newly-built (~7 y/o)