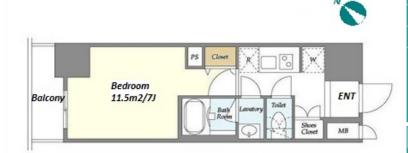

## High rise apartment in TOKYO near Kuramae Sta.

Lease Conditions Studio **LAYOUT** 25.52 m<sup>2</sup>/274.69 ft<sup>2</sup> SIZE JPY 106,000 / month RENT Management Fee JPY6,000/month **Key Money Deposit** 2 months Standard lease for 24 months **Lease Term** Available End, Apr, 2024 Renewal Fee 1 month **Agent Fee** 1 month + taxKey Replacement Fee: JPY20,000 Tax not included / Guarantor Company: TBC / No Key Other Info Money / Auto lock / Air-Con / Separated Toilet / Balcony / Internet (Extra Charge) / Penalty Fee for Early Cancellation / Bathroom dryer

\*The actual Layout & Size may differ slightly from this floor plans & pictures.

#301, 1-4-15, Hiroo, Shibuya-ku, Tokyo 150-0012, Japan +81 (0)3 6427 5860 inquiry@houserep-tokyo.com

 $\label{thm:continuous} Transaction \ Type: Intermediate \\ Agent \ Fee: 1 \ month + tax$ 