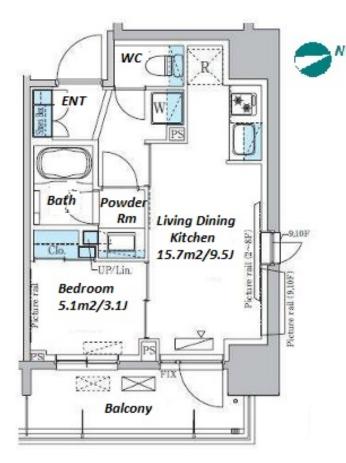

## Mid rise apartment in TOKYO near Honjoazumabashi Sta.

PARK AXIS HONJOAZUMABASHI

| Lease Conditions     |                                                                                                                                                                                                                                                                                             |  |  |
|----------------------|---------------------------------------------------------------------------------------------------------------------------------------------------------------------------------------------------------------------------------------------------------------------------------------------|--|--|
| LAYOUT               | 1 BR                                                                                                                                                                                                                                                                                        |  |  |
| SIZE                 | 31.8 m <sup>2</sup> /342.29 ft <sup>2</sup>                                                                                                                                                                                                                                                 |  |  |
| RENT                 | JPY 137,000 / month                                                                                                                                                                                                                                                                         |  |  |
| Management Fee       | JPY12,000/month                                                                                                                                                                                                                                                                             |  |  |
| Deposit              | 2 months Key Money -                                                                                                                                                                                                                                                                        |  |  |
| Lease Term           | Standard lease for 24 months                                                                                                                                                                                                                                                                |  |  |
| Available            | Mid, May, 2024                                                                                                                                                                                                                                                                              |  |  |
| Renewal Fee          | 1 month                                                                                                                                                                                                                                                                                     |  |  |
| Agent Fee            | 1 month + tax                                                                                                                                                                                                                                                                               |  |  |
| Other Info           | Key Replacement Fee: JPY15,000 Tax not included / Guarantor Company: TBC / No Key Money / Free rent / Auto lock / Air-Con / Separated Toilet / Balcony / Internet (Extra Charge) / Penalty Fee for Early Cancellation / Musical Instrument Negotiable / CS/CATV / Flooring / Bathroom dryer |  |  |
| Building Information | n                                                                                                                                                                                                                                                                                           |  |  |

Earthquake

\*The actual Layout & Size may differ slightly from this floor plans & pictures.

#301, 1-4-15, Hiroo, Shibuya-ku, Tokyo 150-0012, Japan +81 (0)3 6427 5860 inquiry@houserep-tokyo.com

Transaction Type: Intermediate Agent Fee: 1 month + tax