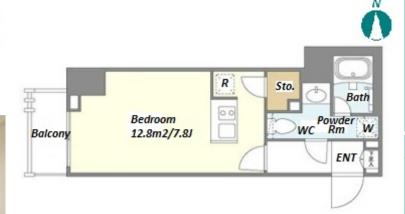

## ORCHID RESIDENCE RYOGOKU

Unit No. **TYPE** 305 Apt.

Ryougoku Station on Oedo Line (5 min)

1-6-1, Midori, Sumida-Ku, Tokyo

Mid rise apartment in TOKYO near Ryogoku Sta.

| Lease Conditions      |                                                                                                                                                                                                                                         |           |   |  |
|-----------------------|-----------------------------------------------------------------------------------------------------------------------------------------------------------------------------------------------------------------------------------------|-----------|---|--|
| LAYOUT                | Studio                                                                                                                                                                                                                                  |           |   |  |
| SIZE                  | 26.69 m <sup>2</sup> /287.28 ft <sup>2</sup>                                                                                                                                                                                            |           |   |  |
| RENT                  | JPY 115,000 / month                                                                                                                                                                                                                     |           |   |  |
| <b>Management Fee</b> | JPY12,000/month                                                                                                                                                                                                                         |           |   |  |
| Deposit               | 1 month                                                                                                                                                                                                                                 | Key Money | - |  |
| Lease Term            | Standard lease for 24 months                                                                                                                                                                                                            |           |   |  |
| Available             | End, Apr, 2024                                                                                                                                                                                                                          |           |   |  |
| Renewal Fee           | 1 month                                                                                                                                                                                                                                 |           |   |  |
| Agent Fee             | 1 month + tax                                                                                                                                                                                                                           |           |   |  |
| Other Info            | Key Replacement Fee : JPY20,000 Tax not included / Guarantor Company : TBC / No Key Money / Auto lock / Air-Con / Separated Toilet / Balcony / Internet (Extra Charge) / Penalty Fee for Early Cancellation / Flooring / Bathroom dryer |           |   |  |

\*The actual Layout & Size may differ slightly from this floor plans & pictures.

Transaction Type: Intermediate Agent Fee: 1 month + tax

Website: www.houserep-tokyo.com

Renters Insuarance: Required / Pet:additional deposit (1 month) + depreciation fee (1 month)/Pet: a small dog or up to two cats