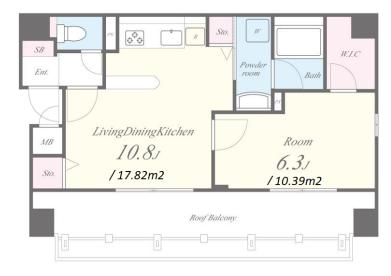

Stylish Low Rise Apt. near "Shibuya" and "Harajuku" stn.

1BR 42.55 m<sup>2</sup>/458 ft<sup>2</sup> SIZE JPY 210,000 / month RENT Management Fee JPY19,000/month 1 month **Deposit** 1 month **Key Money Lease Term** Standard lease for 24 months Available Negotiable Renewal Fee 1 month **Agent Fee** 1 month + taxKey Replacement Fee: JPY25,000 Tax not included / Guarantor Company: TBC / Auto lock / Other Info Air-Con / Separated Toilet / Roof Balcony / Flooring / Bathroom dryer / WIC / Corner Unit **Building Information Earthquake** Mar, 2007 Completion Resistance Structure RC, 5 story