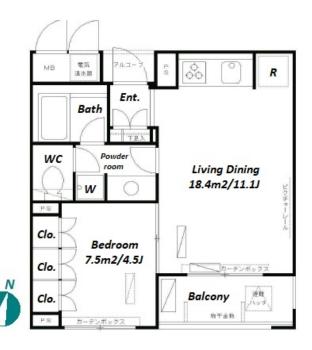

Website: www.houserep-tokyo.com

Renters Insuarance : Required

| 1 BR 38.25 m²/4 JPY 129 JPY10,000/mon 1 month Standard lease f End, Apr, 2024 1 month 1 month + tax                                                 | ,000 / mon                                              | nth                                                                                                                                                                                                                   |  |
|-----------------------------------------------------------------------------------------------------------------------------------------------------|---------------------------------------------------------|-----------------------------------------------------------------------------------------------------------------------------------------------------------------------------------------------------------------------|--|
| 38.25 m <sup>2</sup> /4 JPY 129 JPY10,000/mon 1 month Standard lease f End, Apr, 2024 1 month                                                       | ,000 / mon                                              |                                                                                                                                                                                                                       |  |
| JPY 129 JPY10,000/mon 1 month Standard lease f End, Apr, 2024 1 month                                                                               | ,000 / mon                                              |                                                                                                                                                                                                                       |  |
| JPY10,000/mon 1 month Standard lease f End, Apr, 2024 1 month                                                                                       | Key Money                                               |                                                                                                                                                                                                                       |  |
| 1 month Standard lease f End, Apr, 2024 1 month                                                                                                     | Key Money                                               | 1 month                                                                                                                                                                                                               |  |
| Standard lease f<br>End, Apr, 2024<br>1 month                                                                                                       |                                                         | 1 month                                                                                                                                                                                                               |  |
| End, Apr, 2024<br>1 month                                                                                                                           | For 24 months                                           |                                                                                                                                                                                                                       |  |
| 1 month                                                                                                                                             |                                                         |                                                                                                                                                                                                                       |  |
|                                                                                                                                                     |                                                         |                                                                                                                                                                                                                       |  |
| 1 month + tax                                                                                                                                       | 1 month                                                 |                                                                                                                                                                                                                       |  |
| 1 month + tax                                                                                                                                       |                                                         |                                                                                                                                                                                                                       |  |
| Key Replacement Fee : JPY20,000 Tax not included / Auto lock / Air-Con / Separated Toilet / Balcony / Internet Included / Flooring / Bathroom dryer |                                                         |                                                                                                                                                                                                                       |  |
| 1                                                                                                                                                   |                                                         |                                                                                                                                                                                                                       |  |
| Sep, 2002                                                                                                                                           | Earthquake<br>Resistance                                | New                                                                                                                                                                                                                   |  |
| RC, 5 story                                                                                                                                         |                                                         |                                                                                                                                                                                                                       |  |
| JPY35,000 + tax / month                                                                                                                             |                                                         |                                                                                                                                                                                                                       |  |
| for 1 space ( Included )                                                                                                                            |                                                         |                                                                                                                                                                                                                       |  |
| -                                                                                                                                                   | Pet                                                     | -                                                                                                                                                                                                                     |  |
| Near Large Parks / Delivery box / Elevator / Close to Station / Low-rise                                                                            |                                                         |                                                                                                                                                                                                                       |  |
| 1                                                                                                                                                   | Sep, 2002 RC, 5 story JPY35,000 + ta for 1 space ( Ind- | included / Auto lock / Air-Con / S Balcony / Internet Included / Flood dryer  Sep, 2002  Earthquake Resistance  RC, 5 story  JPY35,000 + tax / month for 1 space ( Included )  - Pet  Near Large Parks / Delivery box |  |