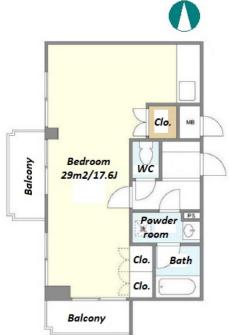

Transaction Type: Intermediate Agent Fee: 1 month + tax

Website: www.houserep-tokyo.com

Remarks

Renters Insuarance : Required

| Lease Conditions      |                                                                                                     |                          |     |
|-----------------------|-----------------------------------------------------------------------------------------------------|--------------------------|-----|
| LAYOUT                | 1 Room                                                                                              |                          |     |
| SIZE                  | 40.56 m <sup>2</sup> /436.58 ft <sup>2</sup>                                                        |                          |     |
| RENT                  | JPY 115,000 / month                                                                                 |                          |     |
| <b>Management Fee</b> | JPY15,000/month                                                                                     |                          |     |
| Deposit               | 1 month                                                                                             | Key Money                | -   |
| Lease Term            | Standard lease for 24 months                                                                        |                          |     |
| Available             | Now                                                                                                 |                          |     |
| Renewal Fee           | 1 month                                                                                             |                          |     |
| Agent Fee             | 1 month + tax                                                                                       |                          |     |
| Other Info            | Key Replacement Fee : JPY30,000 Tax not included / Auto lock / Air-Con / Separated Toilet / Balcony |                          |     |
| Building Information  |                                                                                                     |                          |     |
| Completion            | Mar, 1996                                                                                           | Earthquake<br>Resistance | New |
| Structure             | RC, 5 story                                                                                         |                          |     |
| Car Parking           | N/A                                                                                                 |                          |     |
| Bicycle Parking       | for 1 space (Included)                                                                              |                          |     |
| Music<br>Instrument   | -                                                                                                   | Pet                      | -   |
| Facilities            | Elevator                                                                                            |                          |     |