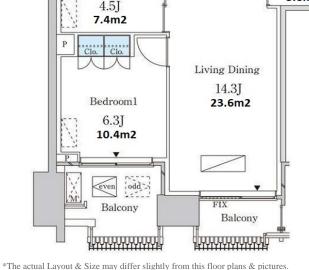

|                  | FOR RENT                | Property ID No. :153173 |                  |                               | Η         | HOUSEREP TOKYO INC.                      | Website : www.house                          | rep-tokyo.com                                                                                                                                                          |
|------------------|-------------------------|-------------------------|------------------|-------------------------------|-----------|------------------------------------------|----------------------------------------------|------------------------------------------------------------------------------------------------------------------------------------------------------------------------|
| Property<br>Name | LEGASIS NAKAMEGURO      |                         | Unit No.<br>1206 | TYPE<br>Apt.                  |           | Nakameguro Station<br>Nakameguro Station |                                              |                                                                                                                                                                        |
| Address          | 2-9-3, Kamimeguro, Megu | ro-Ku, Tokyo            |                  |                               |           |                                          |                                              |                                                                                                                                                                        |
|                  |                         |                         |                  |                               |           |                                          | Lease Conditions                             |                                                                                                                                                                        |
|                  |                         |                         |                  |                               |           |                                          | LAYOUT                                       | 2 BR+Den                                                                                                                                                               |
|                  |                         |                         |                  |                               |           | SIZE                                     | 70.24 m <sup>2</sup> /756.05 ft <sup>2</sup> |                                                                                                                                                                        |
|                  |                         |                         |                  |                               |           |                                          | RENT                                         | JPY 525,000 / month                                                                                                                                                    |
|                  |                         |                         |                  |                               |           | MB·PS                                    | Management Fee                               | e JPY15,000/month                                                                                                                                                      |
|                  |                         |                         |                  |                               | Entrance  | PS                                       | Deposit                                      | 2 months Key Money 2 months                                                                                                                                            |
|                  |                         |                         | Ro               | wder<br>oom                   | ShoesBox  |                                          | Lease Term                                   | Standard lease for 24 months                                                                                                                                           |
|                  |                         |                         |                  | IIan                          | board     |                                          | Available                                    | Now                                                                                                                                                                    |
|                  |                         |                         |                  | Bath<br>1418                  | Toilet    | itchen<br>3.3]                           | Renewal Fee                                  | 1 month                                                                                                                                                                |
|                  |                         |                         |                  |                               |           | 5.4m2                                    | Agent Fee                                    | 1 month + tax                                                                                                                                                          |
|                  |                         |                         |                  | Bedroom2                      |           | DEN<br>2.2J<br>3.6m2                     | Other Info                                   | Guarantor Company : TBC / Auto lock / Air-Con /<br>Separated Toilet / Balcony / Internet (Extra Charge)<br>/ Flooring / Floor Heating / Dishwasher / Bathroom<br>dryer |
|                  |                         |                         |                  | 4.5J <b>↓</b><br>. <b>4m2</b> |           |                                          | Building Information                         | on                                                                                                                                                                     |
|                  | ASA P                   |                         | P Clo.           | Clo.                          |           |                                          | Completion                                   | Mar, 2024 Earthquake<br>Resistance New                                                                                                                                 |
|                  |                         |                         |                  |                               | Living Di | ning                                     | Structure                                    | RC, 14 story                                                                                                                                                           |

| *The actual Layout & Size may differ slightly from this floor plans & pictures |
|--------------------------------------------------------------------------------|
|--------------------------------------------------------------------------------|