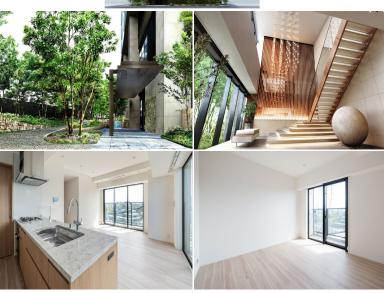

\*The actual Layout & Size may differ slightly from this floor plans & pictures.

Transaction Type: Intermediate Agent Fee: 1 month + tax

Website: www.houserep-tokyo.com

| Lease Conditions      |                                                                                                                                                                    |                          |            |
|-----------------------|--------------------------------------------------------------------------------------------------------------------------------------------------------------------|--------------------------|------------|
| LAYOUT                | 2 BR                                                                                                                                                               |                          |            |
| SIZE                  | 69.44 m <sup>2</sup> /747.44 ft <sup>2</sup>                                                                                                                       |                          |            |
| RENT                  | JPY 499,000 / month                                                                                                                                                |                          |            |
| <b>Management Fee</b> | -                                                                                                                                                                  |                          |            |
| Deposit               | 4 months                                                                                                                                                           | Key Money                | -          |
| Lease Term            | Fixed term lease for 24 months                                                                                                                                     |                          |            |
| Available             | Now                                                                                                                                                                |                          |            |
| Renewal Fee           | -                                                                                                                                                                  |                          |            |
| Agent Fee             | 1 month + tax                                                                                                                                                      |                          |            |
| Other Info            | Guarantor Company: TBC / No Key Money / Auto lock / Air-Con / Separated Toilet / Balcony / Internet Included / CS/CATV / Flooring / Floor Heating / Bathroom dryer |                          |            |
| Building Information  |                                                                                                                                                                    |                          |            |
| Completion            | Feb, 2024                                                                                                                                                          | Earthquake<br>Resistance | New        |
| Structure             | RC, 32 story                                                                                                                                                       |                          |            |
| Car Parking           | TBC                                                                                                                                                                |                          |            |
| Bicycle Parking       | JPY300 ~ 1,000/ month                                                                                                                                              |                          |            |
| Music<br>Instrument   | -                                                                                                                                                                  | Pet                      | Negotiable |
| Facilities            | Motorcycle Parking (JPY10,000 + tax / month) / Gym ((Included )) / Within 20 min walk to Roppongi / Near Large Parks / Concierge / Delivery box / Elevator / Sky   |                          |            |