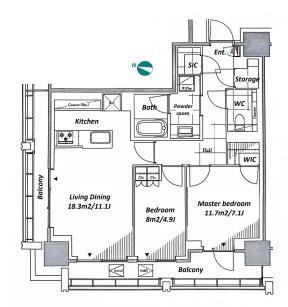

\*The actual Layout & Size may differ slightly from this floor plans & pictures.

Transaction Type: Intermediate Agent Fee: 1 month + tax

Website: www.houserep-tokyo.com

| Lease Conditions      |                                                                                                                                                                    |                          |            |
|-----------------------|--------------------------------------------------------------------------------------------------------------------------------------------------------------------|--------------------------|------------|
| LAYOUT                | 2 BR                                                                                                                                                               |                          |            |
| SIZE                  | 69.44 m <sup>2</sup> /747.44 ft <sup>2</sup>                                                                                                                       |                          |            |
| RENT                  | JPY 499,000 / month                                                                                                                                                |                          |            |
| <b>Management Fee</b> | -                                                                                                                                                                  |                          |            |
| Deposit               | 4 months                                                                                                                                                           | Key Money                | -          |
| Lease Term            | Fixed term lease for 24 months                                                                                                                                     |                          |            |
| Available             | Now                                                                                                                                                                |                          |            |
| Renewal Fee           | -                                                                                                                                                                  |                          |            |
| Agent Fee             | 1 month + tax                                                                                                                                                      |                          |            |
| Other Info            | Guarantor Company: TBC / No Key Money / Auto lock / Air-Con / Separated Toilet / Balcony / Internet Included / CS/CATV / Flooring / Floor Heating / Bathroom dryer |                          |            |
| Building Information  |                                                                                                                                                                    |                          |            |
| Completion            | Feb, 2024                                                                                                                                                          | Earthquake<br>Resistance | New        |
| Structure             | RC, 32 story                                                                                                                                                       |                          |            |
| Car Parking           | TBC                                                                                                                                                                |                          |            |
| Bicycle Parking       | JPY300 ~ 1,000/ month                                                                                                                                              |                          |            |
| Music<br>Instrument   | -                                                                                                                                                                  | Pet                      | Negotiable |
| Facilities            | Motorcycle Parking (JPY10,000 + tax / month) / Gym ((Included )) / Within 20 min walk to Roppongi / Near Large Parks / Concierge / Delivery box / Elevator / Sky   |                          |            |