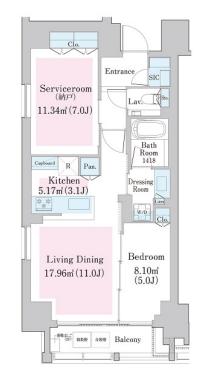

## Mid rise apartment in TOKYO near Hiroo Sta.

5-15-14, Minamiazabu, Minato-Ku, Tokyo

\*The actual Layout & Size may differ slightly from this floor plans & pictures.

| Lease Conditions     |                                                                                                                                                                                  |                          |     |
|----------------------|----------------------------------------------------------------------------------------------------------------------------------------------------------------------------------|--------------------------|-----|
| LAYOUT               | 2 BR                                                                                                                                                                             |                          |     |
| SIZE                 | 60.07 m <sup>2</sup> /646.58 ft <sup>2</sup>                                                                                                                                     |                          |     |
| RENT                 | JPY 498,000 / month                                                                                                                                                              |                          |     |
| Management Fee       | -                                                                                                                                                                                |                          |     |
| Deposit              | 2 months                                                                                                                                                                         | Key Money                | -   |
| Lease Term           | Fixed term lease for 36 months                                                                                                                                                   |                          |     |
| Available            | Now                                                                                                                                                                              |                          |     |
| Renewal Fee          | -                                                                                                                                                                                |                          |     |
| Agent Fee            | 1 month + tax                                                                                                                                                                    |                          |     |
| Other Info           | Depreciation: 1 month / Guarantor Company: TBC / No Key Money / Auto lock / Air-Con / Separated Toilet / Balcony / Internet Included / Flooring / Floor Heating / Bathroom dryer |                          |     |
| Building Information |                                                                                                                                                                                  |                          |     |
| Completion           | Oct, 2023                                                                                                                                                                        | Earthquake<br>Resistance | New |
| Structure            | RC, 11 story                                                                                                                                                                     |                          |     |
| Car Parking          | TBC                                                                                                                                                                              |                          |     |
| Bicycle Parking      | TBC                                                                                                                                                                              |                          |     |
| Music<br>Instrument  | -                                                                                                                                                                                | Pet                      | N/A |
| Facilities           | Within 20 min to Roppongi by train / Elevator /<br>Security / Close to Station / Newly-built (~1 y/o)                                                                            |                          |     |