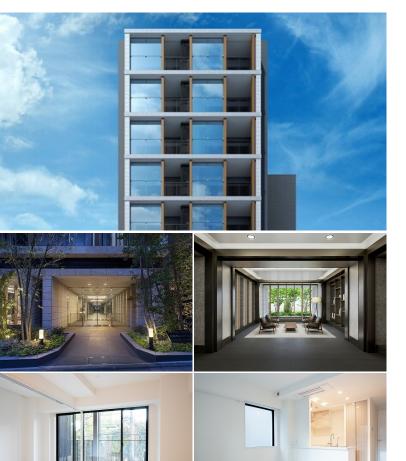

## MINAMI AZABU RESIDENCE

Unit No. 601 Apt.

**TYPE** 

Access

Hiroo Station on Hibiya Line (1 min)

## Mid rise apartment in TOKYO near Hiroo Sta.

5-15-14, Minamiazabu, Minato-Ku, Tokyo

\*The actual Layout & Size may differ slightly from this floor plans & pictures.

| Lease Conditions     |                                                                                                                                                                                  |                          |     |
|----------------------|----------------------------------------------------------------------------------------------------------------------------------------------------------------------------------|--------------------------|-----|
| LAYOUT               | 2 BR                                                                                                                                                                             |                          |     |
| SIZE                 | 60.07 m <sup>2</sup> /646.58 ft <sup>2</sup>                                                                                                                                     |                          |     |
| RENT                 | JPY 498,000 / month                                                                                                                                                              |                          |     |
| Management Fee       | -                                                                                                                                                                                |                          |     |
| Deposit              | 2 months                                                                                                                                                                         | Key Money                | -   |
| Lease Term           | Fixed term lease for 36 months                                                                                                                                                   |                          |     |
| Available            | Now                                                                                                                                                                              |                          |     |
| Renewal Fee          | -                                                                                                                                                                                |                          |     |
| Agent Fee            | 1 month + tax                                                                                                                                                                    |                          |     |
| Other Info           | Depreciation: 1 month / Guarantor Company: TBC / No Key Money / Auto lock / Air-Con / Separated Toilet / Balcony / Internet Included / Flooring / Floor Heating / Bathroom dryer |                          |     |
| Building Information |                                                                                                                                                                                  |                          |     |
| Completion           | Oct, 2023                                                                                                                                                                        | Earthquake<br>Resistance | New |
| Structure            | RC, 11 story                                                                                                                                                                     |                          |     |
| Car Parking          | TBC                                                                                                                                                                              |                          |     |
| Bicycle Parking      | TBC                                                                                                                                                                              |                          |     |
| Music<br>Instrument  | -                                                                                                                                                                                | Pet                      | N/A |
| Facilities           | Within 20 min to Roppongi by train / Elevator /<br>Security / Close to Station / Newly-built (~1 y/o)                                                                            |                          |     |