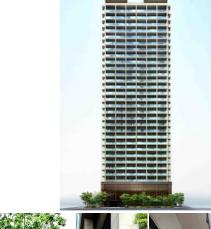

LIVIO RESIDENCE NISHIAZABU

Unit No. TYPE507 Apt.

Access

Hiroo Station on Hibiya Line (11 min)
Ropponngi Station on Hibiya Line (11 min)
Omotesanndou Station on Ginza Line (14 min)

A ... 1 1 14 22 ... 1.1.1. ...

## A newly-built 32-story high-rise tower in Nishiazabu, Minato-ku area

2 BR **LAYOUT** 79.93 m<sup>2</sup>/860.35 ft<sup>2</sup> SIZE JPY 590,000 / month RENT **Management Fee Deposit** 4 months **Key Money Lease Term** Fixed term lease for 24 months Available Now Renewal Fee 1 month + tax**Agent Fee** Guarantor Company: TBC / Auto lock / Air-Con / Separated Toilet / Balcony / Internet Included / Other Info CS/CATV / Flooring / Floor Heating / Dishwasher / Bathroom dryer / WIC / Corner Unit **Building Information** 

Website: www.houserep-tokyo.com

Feb, 2024

TBC

RC, 32 story

JPY300 ~ 1.000/ month

Completion

Structure

**Car Parking** 