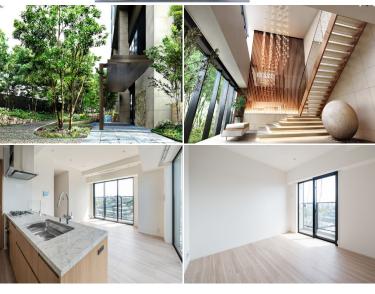

## A newly-built 32-story high-rise tower in Nishiazabu, Minato-ku area

2 BR **LAYOUT** 79.93 m<sup>2</sup>/860.35 ft<sup>2</sup> SIZE JPY 590,000 / month RENT **Management Fee Deposit** 4 months **Key Money Lease Term** Fixed term lease for 24 months Available Now Renewal Fee 1 month + tax**Agent Fee** Guarantor Company: TBC / Auto lock / Air-Con / Separated Toilet / Balcony / Internet Included / Other Info CS/CATV / Flooring / Floor Heating / Dishwasher / Bathroom dryer / WIC / Corner Unit **Building Information** 

New

Negotiable

\*The actual Layout & Size may differ slightly from this floor plans & pictures.