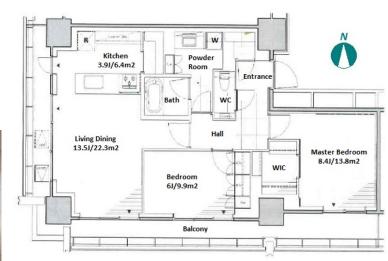

## A newly-built 32-story high-rise tower in Nishiazabu, Minato-ku area

2 BR **LAYOUT** 79.93 m<sup>2</sup>/860.35 ft<sup>2</sup> SIZE JPY 590,000 / month RENT **Management Fee Deposit** 4 months **Key Money Lease Term** Fixed term lease for 24 months Available Now Renewal Fee 1 month + tax**Agent Fee** Guarantor Company: TBC / Auto lock / Air-Con / Separated Toilet / Balcony / Internet Included / Other Info CS/CATV / Flooring / Floor Heating / Dishwasher / Bathroom dryer / WIC / Corner Unit **Building Information** 

New

Negotiable

\*The actual Layout & Size may differ slightly from this floor plans & pictures.