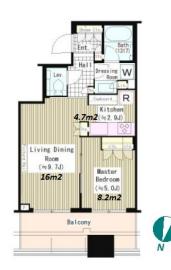

Modern tower residence directly connected to Tsukishima stn.

| LAYOUT                                 | 1 BR                                         |                                                                                    |                                   |  |  |  |
|----------------------------------------|----------------------------------------------|------------------------------------------------------------------------------------|-----------------------------------|--|--|--|
| SIZE                                   | 41.88 m <sup>2</sup> /450.79 ft <sup>2</sup> |                                                                                    |                                   |  |  |  |
| RENT                                   | JPY 220,000 / month                          |                                                                                    |                                   |  |  |  |
| Management Fee                         | JPY15,000/month                              |                                                                                    |                                   |  |  |  |
| Deposit                                | 1 month                                      | Key Money                                                                          | 2 months                          |  |  |  |
| Lease Term                             | Standard lease for 24 months                 |                                                                                    |                                   |  |  |  |
| Available                              | End, May, 2024                               |                                                                                    |                                   |  |  |  |
| <b>Renewal Fee</b>                     | 1 month                                      |                                                                                    |                                   |  |  |  |
| Agent Fee                              | 1 month + tax                                |                                                                                    |                                   |  |  |  |
| Other Info                             | included / Auto<br>Balcony / Intern          | nt Fee : JPY20,00<br>lock / Air-Con / S<br>let (Extra Charge)<br>Heating / Bathroo | Separated Toilet /<br>/ CS/CATV / |  |  |  |
| Building Information                   |                                              |                                                                                    |                                   |  |  |  |
| Completion                             | Aug, 2015                                    | Earthquake<br>Resistance                                                           | New                               |  |  |  |
| Structure                              | RC, 53 story                                 |                                                                                    |                                   |  |  |  |
| Car Parking                            | ТВС                                          |                                                                                    |                                   |  |  |  |
|                                        | ТВС                                          |                                                                                    |                                   |  |  |  |
| <b>Bicycle Parking</b>                 |                                              |                                                                                    |                                   |  |  |  |
| Bicycle Parking<br>Music<br>Instrument | -                                            | Pet                                                                                | -                                 |  |  |  |

## HOUSEREP TOKYO INC. ハウスレップ トーキョー 株式会社 #301, 1-4-15, Hiroo, Shibuya-ku, Tokyo 150-0012, Japan +81 (0)3 6427 5860 inquiry@houserep-tokyo.com

\*The actual Layout & Size may differ slightly from this floor plans & pictures