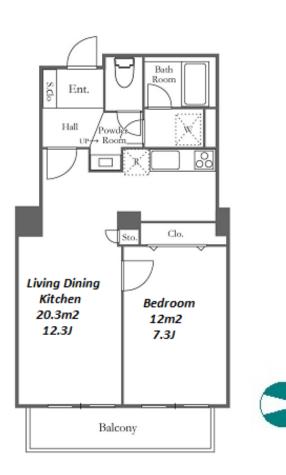

## Renovated Waterfront Apt. in Tsukishima, Tokyo Bay Area

\*The actual Layout & Size may differ slightly from this floor plans & pictures.

Transaction Type : Intermediate Agent Fee : 1 month + tax

Website : www.houserep-tokyo.com

Remarks

| Lease Conditions     |                                                                                                                                                                                                                                                                   |                          |     |  |  |  |  |  |  |
|----------------------|-------------------------------------------------------------------------------------------------------------------------------------------------------------------------------------------------------------------------------------------------------------------|--------------------------|-----|--|--|--|--|--|--|
| LAYOUT               | 1 BR                                                                                                                                                                                                                                                              |                          |     |  |  |  |  |  |  |
| SIZE                 | 48.78 m²/525.06 ft²                                                                                                                                                                                                                                               |                          |     |  |  |  |  |  |  |
| RENT                 | JPY 199,000 / month                                                                                                                                                                                                                                               |                          |     |  |  |  |  |  |  |
| Management Fee       | JPY10,000/month                                                                                                                                                                                                                                                   |                          |     |  |  |  |  |  |  |
| Deposit              | 2 months                                                                                                                                                                                                                                                          | Key Money                | -   |  |  |  |  |  |  |
| Lease Term           | Standard lease for 24 months                                                                                                                                                                                                                                      |                          |     |  |  |  |  |  |  |
| Available            | End, Apr, 2024                                                                                                                                                                                                                                                    |                          |     |  |  |  |  |  |  |
| Renewal Fee          | 1 month                                                                                                                                                                                                                                                           |                          |     |  |  |  |  |  |  |
| Agent Fee            | 1 month + tax                                                                                                                                                                                                                                                     |                          |     |  |  |  |  |  |  |
| Other Info           | Key Replacement Fee : JPY15,000 Tax not<br>included / Guarantor Company : TBC / No Key<br>Money / Auto lock / Renovated / Air-Con /<br>Separated Toilet / Balcony / Penalty Fee for Early<br>Cancellation / Nice Views / Flooring / IH Stoves /<br>Bathroom dryer |                          |     |  |  |  |  |  |  |
| Building Information | Building Information                                                                                                                                                                                                                                              |                          |     |  |  |  |  |  |  |
| Completion           | Mar, 1991                                                                                                                                                                                                                                                         | Earthquake<br>Resistance | New |  |  |  |  |  |  |
| Structure            | SRC, 37 story                                                                                                                                                                                                                                                     |                          |     |  |  |  |  |  |  |
| Car Parking          | JPY30,000 + tax / month                                                                                                                                                                                                                                           |                          |     |  |  |  |  |  |  |
| Bicycle Parking      | ТВС                                                                                                                                                                                                                                                               |                          |     |  |  |  |  |  |  |
| Music<br>Instrument  | -                                                                                                                                                                                                                                                                 | Pet                      | N/A |  |  |  |  |  |  |
| Facilities           | Motorcycle Parking (TBC) / Trunk Room ((<br>Included )) / Within 20 min to Tokyo station by car<br>/ Near Large Parks / Janitor / Delivery box /<br>Elevator / High-rise                                                                                          |                          |     |  |  |  |  |  |  |
|                      |                                                                                                                                                                                                                                                                   |                          |     |  |  |  |  |  |  |