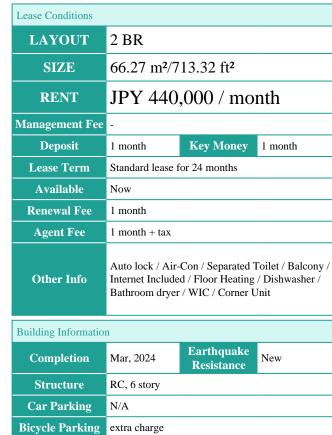

## Mid rise apartment in MEGURO area near Daikanyama Sta

Pet

Elevator / Close to Station / Newly-built (~1 y/o)

Motorcycle Parking (TBC) / Delivery box /

N/A

\*The actual Layout & Size may differ slightly from this floor plans & pictures.

#301, 1-4-15, Hiroo, Shibuya-ku, Tokyo 150-0012, Japan +81 (0)3 6427 5860 inquiry@houserep-tokyo.com

Transaction Type: Intermediate Agent Fee: 1 month + tax

Website: www.houserep-tokyo.com

Renters Insuarance: Required