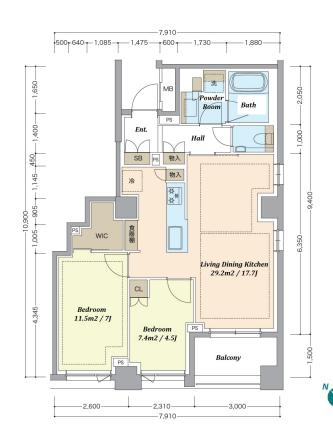

## Mid rise apartment in MEGURO area near Daikanyama Sta

Pet

Elevator / Close to Station / Newly-built (~1 y/o)

Motorcycle Parking (TBC) / Delivery box /

N/A

\*The actual Layout & Size may differ slightly from this floor plans & pictures.