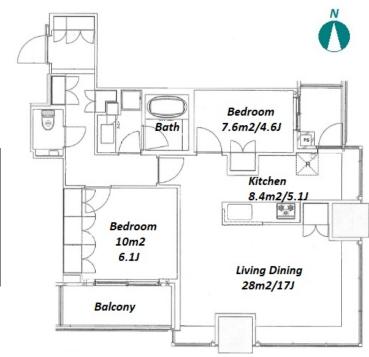

Luxury High Rise Apartment w/ Amenities in Gotanda / Osaki

inquiry@houserep-tokyo.com

| Lease Conditions       |                                                                                                                                                                                                              |                          |            |
|------------------------|--------------------------------------------------------------------------------------------------------------------------------------------------------------------------------------------------------------|--------------------------|------------|
| LAYOUT                 | 2 BR                                                                                                                                                                                                         |                          |            |
| SIZE                   | 76.87 m <sup>2</sup> /827.42 ft <sup>2</sup>                                                                                                                                                                 |                          |            |
| RENT                   | JPY 380,000 / month                                                                                                                                                                                          |                          |            |
| <b>Management Fee</b>  | JPY15,000/month                                                                                                                                                                                              |                          |            |
| Deposit                | 2 months                                                                                                                                                                                                     | Key Money                | -          |
| Lease Term             | Fixed term lease for 48 months                                                                                                                                                                               |                          |            |
| Available              | Now                                                                                                                                                                                                          |                          |            |
| Renewal Fee            | -                                                                                                                                                                                                            |                          |            |
| Agent Fee              | 1 month + tax                                                                                                                                                                                                |                          |            |
| Other Info             | No Key Money / Auto lock / Air-Con / Separated<br>Toilet / Balcony / Penalty Fee for Early<br>Cancellation / Garden/Terrace / Roof Balcony /<br>Floor Heating / Dishwasher / Bathroom dryer /<br>Corner Unit |                          |            |
| Building Information   |                                                                                                                                                                                                              |                          |            |
| Completion             | Jun, 2010                                                                                                                                                                                                    | Earthquake<br>Resistance | New        |
| Structure              | RC, 44 story                                                                                                                                                                                                 |                          |            |
| Car Parking            | JPY38,000 + tax / month                                                                                                                                                                                      |                          |            |
| <b>Bicycle Parking</b> | N/A                                                                                                                                                                                                          |                          |            |
| Music<br>Instrument    | -                                                                                                                                                                                                            | Pet                      | Negotiable |
| Facilities             | Motorcycle Parking (TBC) / Front desk / Delivery box                                                                                                                                                         |                          |            |
| Remarks                |                                                                                                                                                                                                              |                          |            |

\*The actual Layout & Size may differ slightly from this floor plans & pictures.

+81 (0)3 6427 5860

 $\label{eq:Transaction} Type: Intermediate \\ Agent Fee: 1 month + tax$ 

Website: www.houserep-tokyo.com