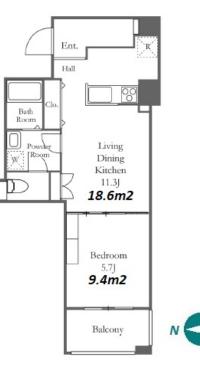

## Tower Residence near Sumida River / Tokyo Bay

| *The actual Layout & Size may | differ slightly from | this floor plans & pictures. |
|-------------------------------|----------------------|------------------------------|
|-------------------------------|----------------------|------------------------------|

Remarks

Lease Conditions

LAYOUT

SIZE

1 BR

44.2 m<sup>2</sup>/475.76 ft<sup>2</sup>

Renters Insuarance : Required / Parking : 3 months deposit

HOUSEREP TOKYO INC. ハウスレップ トーキョー株式会社 #301, 1-4-15, Hiroo, Shibuya-ku, Tokyo 150-0012, Japan +81 (0)3 6427 5860 inquiry@houserep-tokyo.com