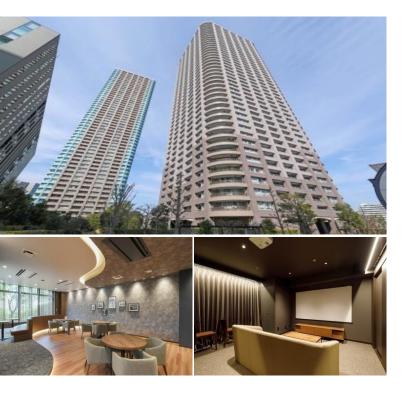

## Tower Residence near Sumida River / Tokyo Bay

| *The actual Layout & Size may | differ slightly from | this floor plans & pictures. |
|-------------------------------|----------------------|------------------------------|
|-------------------------------|----------------------|------------------------------|

Transaction Type : Intermediate Agent Fee : 1 month + tax

Website : www.houserep-tokyo.com

| RENT                   | JPY 190,000 / month                                                                                                                                                                                                                                                 |                          |     |  |  |  |  |
|------------------------|---------------------------------------------------------------------------------------------------------------------------------------------------------------------------------------------------------------------------------------------------------------------|--------------------------|-----|--|--|--|--|
| Management Fee         | JPY10,000/month                                                                                                                                                                                                                                                     |                          |     |  |  |  |  |
| Deposit                | 2 months                                                                                                                                                                                                                                                            | Key Money                | -   |  |  |  |  |
| Lease Term             | Standard lease for 24 months                                                                                                                                                                                                                                        |                          |     |  |  |  |  |
| Available              | Now                                                                                                                                                                                                                                                                 |                          |     |  |  |  |  |
| <b>Renewal Fee</b>     | 1 month                                                                                                                                                                                                                                                             |                          |     |  |  |  |  |
| Agent Fee              | 1 month + tax                                                                                                                                                                                                                                                       |                          |     |  |  |  |  |
| Other Info             | Key Replacement Fee : JPY15,000 Tax not<br>included / Guarantor Company : TBC / No Key<br>Money / Auto lock / Air-Con / Separated Toilet /<br>Balcony / Penalty Fee for Early Cancellation / Nice<br>Views / Flooring / IH Stoves / Bathroom dryer / 2<br>Car Parks |                          |     |  |  |  |  |
| Building Information   |                                                                                                                                                                                                                                                                     |                          |     |  |  |  |  |
| Completion             | Aug, 2000                                                                                                                                                                                                                                                           | Earthquake<br>Resistance | New |  |  |  |  |
| Structure              | RC, 43 story                                                                                                                                                                                                                                                        |                          |     |  |  |  |  |
| Car Parking            | JPY28,800 + tax / month                                                                                                                                                                                                                                             |                          |     |  |  |  |  |
| <b>Bicycle Parking</b> | for 1 space (Included)                                                                                                                                                                                                                                              |                          |     |  |  |  |  |
| Music<br>Instrument    | -                                                                                                                                                                                                                                                                   | Pet                      | N/A |  |  |  |  |
| Facilities             | Motorcycle Parking (TBC) / Trunk Room<br>(JPY3,000 + tax / month) / Delivery box / Elevator /<br>Sky lounge / Security                                                                                                                                              |                          |     |  |  |  |  |