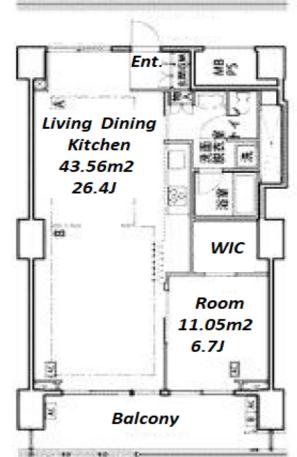

| Lease Conditions      |                                                                                                                                                                                           |                          |         |
|-----------------------|-------------------------------------------------------------------------------------------------------------------------------------------------------------------------------------------|--------------------------|---------|
| LAYOUT                | 1 BR                                                                                                                                                                                      |                          |         |
| SIZE                  | 75.83 m <sup>2</sup> /816.22 ft <sup>2</sup>                                                                                                                                              |                          |         |
| RENT                  | JPY 219,000 / month                                                                                                                                                                       |                          |         |
| <b>Management Fee</b> | JPY15,000/month                                                                                                                                                                           |                          |         |
| Deposit               | 1 month                                                                                                                                                                                   | Key Money                | 1 month |
| Lease Term            | Standard lease for 24 months                                                                                                                                                              |                          |         |
| Available             | End, Apr, 2024                                                                                                                                                                            |                          |         |
| Renewal Fee           | 1 month                                                                                                                                                                                   |                          |         |
| Agent Fee             | 1 month + tax                                                                                                                                                                             |                          |         |
| Other Info            | Key Replacement Fee: JPY30,000 Tax not included / Auto lock / Air-Con / Separated Toilet / Balcony / Penalty Fee for Early Cancellation / Flooring / Floor Heating / Bathroom dryer / WIC |                          |         |
| Building Information  |                                                                                                                                                                                           |                          |         |
| Completion            | Mar, 2004                                                                                                                                                                                 | Earthquake<br>Resistance | New     |
| Structure             | RC, 14 story                                                                                                                                                                              |                          |         |
| Car Parking           | TBC                                                                                                                                                                                       |                          |         |
| Bicycle Parking       | ( Included )                                                                                                                                                                              |                          |         |
| Music                 | _                                                                                                                                                                                         | Pet                      | N/A     |