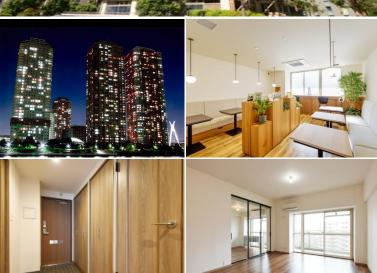

## Renovated High Rise Apt. in Tsukuda, Tokyo Bay Area

\*The actual Layout & Size may differ slightly from this floor plans & pictures.

inquiry@houserep-tokyo.com

+81 (0)3 6427 5860

 $\label{eq:Transaction} Type: Intermediate \\ Agent Fee: 1 month + tax$ 

Website: www.houserep-tokyo.com

| Lease Conditions     |                                                                                                                                                                                                                        |  |  |
|----------------------|------------------------------------------------------------------------------------------------------------------------------------------------------------------------------------------------------------------------|--|--|
| LAYOUT               | 1 BR+S                                                                                                                                                                                                                 |  |  |
| SIZE                 | 69.17 m <sup>2</sup> /744.53 ft <sup>2</sup>                                                                                                                                                                           |  |  |
| RENT                 | JPY 209,000 / month                                                                                                                                                                                                    |  |  |
| Management Fee       | JPY10,000/month                                                                                                                                                                                                        |  |  |
| Deposit              | 2 months Key Money -                                                                                                                                                                                                   |  |  |
| Lease Term           | Standard lease for 24 months                                                                                                                                                                                           |  |  |
| Available            | Now                                                                                                                                                                                                                    |  |  |
| Renewal Fee          | 1 month                                                                                                                                                                                                                |  |  |
| Agent Fee            | 1 month + tax                                                                                                                                                                                                          |  |  |
| Other Info           | Key Replacement Fee : JPY15,000 Tax not included / No Key Money / Auto lock / Air-Con / Separated Toilet / Balcony / Nice Views / CS/CATV / Flooring / Floor Heating / Dishwasher / Bathroom dryer / WIC / 2 Car Parks |  |  |
| Building Information |                                                                                                                                                                                                                        |  |  |
|                      | F 4 1                                                                                                                                                                                                                  |  |  |