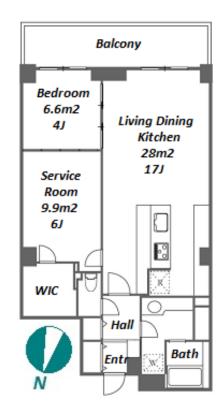

Website: www.houserep-tokyo.com

| Lease Conditions     |                                                                                                                                                                                                                        |  |  |
|----------------------|------------------------------------------------------------------------------------------------------------------------------------------------------------------------------------------------------------------------|--|--|
| LAYOUT               | 1 BR+S                                                                                                                                                                                                                 |  |  |
| SIZE                 | 69.17 m <sup>2</sup> /744.53 ft <sup>2</sup>                                                                                                                                                                           |  |  |
| RENT                 | JPY 209,000 / month                                                                                                                                                                                                    |  |  |
| Management Fee       | JPY10,000/month                                                                                                                                                                                                        |  |  |
| Deposit              | 2 months Key Money -                                                                                                                                                                                                   |  |  |
| Lease Term           | Standard lease for 24 months                                                                                                                                                                                           |  |  |
| Available            | Now                                                                                                                                                                                                                    |  |  |
| Renewal Fee          | 1 month                                                                                                                                                                                                                |  |  |
| Agent Fee            | 1 month + tax                                                                                                                                                                                                          |  |  |
| Other Info           | Key Replacement Fee : JPY15,000 Tax not included / No Key Money / Auto lock / Air-Con / Separated Toilet / Balcony / Nice Views / CS/CATV / Flooring / Floor Heating / Dishwasher / Bathroom dryer / WIC / 2 Car Parks |  |  |
| Building Information |                                                                                                                                                                                                                        |  |  |
|                      | F 4 1                                                                                                                                                                                                                  |  |  |