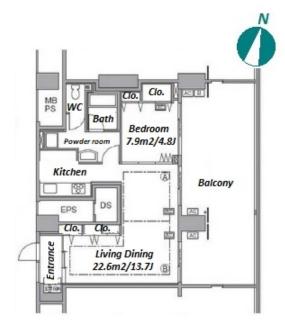

## Modern Mid Rise Large-scale Apt. in Shinonome

\*The actual Layout & Size may differ slightly from this floor plans & pictures

HOUSEREP TOKYO INC. ハウスレップトーキョー株式会社 #301, 1-4-15, Hiroo, Shibuya-ku, Tokyo 150-0012, Japan