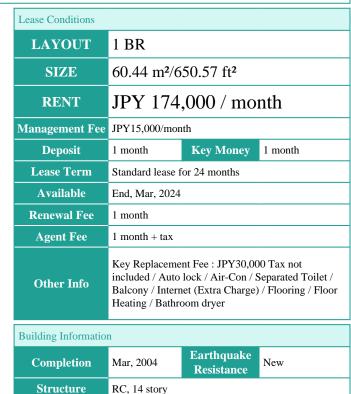

## Modern Mid Rise Large-scale Apt. in Shinonome

\*The actual Layout & Size may differ slightly from this floor plans & pictures

HOUSEREP TOKYO INC. ハウスレップトーキョー株式会社 #301, 1-4-15, Hiroo, Shibuya-ku, Tokyo 150-0012, Japan

inquiry@houserep-tokyo.com

+81 (0)3 6427 5860

Transaction Type: Intermediate Agent Fee: 1 month + tax

Website: www.houserep-tokyo.com

Remarks

**Car Parking** 

**Bicycle Parking** 

Music

Instrument

**Facilities** 

extra charge

(Included)

Elevator

Pet

Motorcycle Parking (extra charge) / Within 20 min

to Tokyo station by car / Near Large Parks /