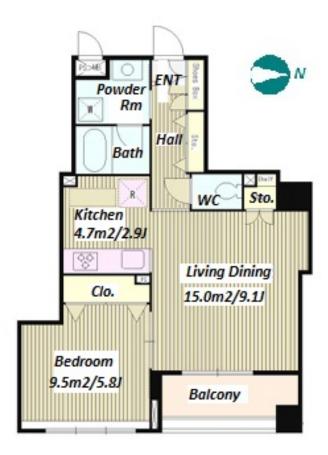

 $\label{eq:Transaction} Type: Intermediate \\ Agent Fee: 1 month + tax$ 

Website: www.houserep-tokyo.com

| Lease Conditions     |                                                                                                                                                                                     |                          |         |
|----------------------|-------------------------------------------------------------------------------------------------------------------------------------------------------------------------------------|--------------------------|---------|
| LAYOUT               | 1 BR                                                                                                                                                                                |                          |         |
| SIZE                 | 42.77 m <sup>2</sup> /460.37 ft <sup>2</sup>                                                                                                                                        |                          |         |
| RENT                 | JPY 155,000 / month                                                                                                                                                                 |                          |         |
| Management Fee       | JPY10,000/month                                                                                                                                                                     |                          |         |
| Deposit              | 2 months                                                                                                                                                                            | Key Money                | 1 month |
| Lease Term           | Standard lease for 24 months                                                                                                                                                        |                          |         |
| Available            | End, Apr, 2024                                                                                                                                                                      |                          |         |
| Renewal Fee          | 1 month                                                                                                                                                                             |                          |         |
| Agent Fee            | 1 month + tax                                                                                                                                                                       |                          |         |
| Other Info           | Key Replacement Fee : JPY20,000 Tax not included / Guarantor Company : TBC / Auto lock / Air-Con / Separated Toilet / Balcony / Internet (Extra Charge) / Flooring / Bathroom dryer |                          |         |
| Building Information |                                                                                                                                                                                     |                          |         |
| Completion           | Feb, 2013                                                                                                                                                                           | Earthquake<br>Resistance | New     |
| Structure            | RC, 6 story                                                                                                                                                                         |                          |         |
| Car Parking          | N/A                                                                                                                                                                                 |                          |         |
| Bicycle Parking      | for 1 space ( Included )                                                                                                                                                            |                          |         |
| Music<br>Instrument  | -                                                                                                                                                                                   | Pet                      | -       |
| Facilities           | Motorcycle Parking (JPY3,000 + tax / month) /<br>Near Large Parks / Delivery box / Elevator / 24h<br>Garbage Drop-off                                                               |                          |         |