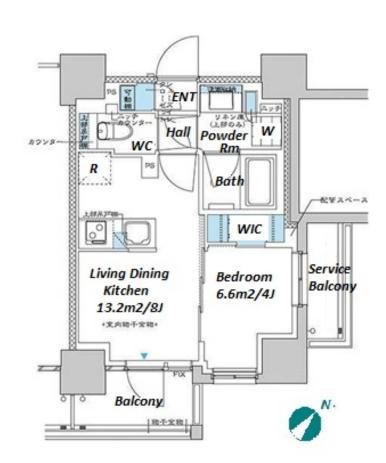

Agent Fee: 1 month + tax

Website: www.houserep-tokyo.com

Transaction Type: Intermediate

| Lease Conditions      |                                                                                                                                                                                                                             |
|-----------------------|-----------------------------------------------------------------------------------------------------------------------------------------------------------------------------------------------------------------------------|
| LAYOUT                | 1 BR                                                                                                                                                                                                                        |
| SIZE                  | 31.62 m <sup>2</sup> /340.35 ft <sup>2</sup>                                                                                                                                                                                |
| RENT                  | JPY 132,000 / month                                                                                                                                                                                                         |
| <b>Management Fee</b> | JPY12,000/month                                                                                                                                                                                                             |
| Deposit               | 2 months Key Money -                                                                                                                                                                                                        |
| Lease Term            | Standard lease for 24 months                                                                                                                                                                                                |
| Available             | End, May, 2024                                                                                                                                                                                                              |
| Renewal Fee           | 1 month                                                                                                                                                                                                                     |
| Agent Fee             | 1 month + tax                                                                                                                                                                                                               |
| Other Info            | Key Replacement Fee: JPY20,000 Tax not included / Guarantor Company: TBC / No Key Money / Auto lock / Air-Con / Separated Toilet / Balcony / Penalty Fee for Early Cancellation / CS/CATV / Flooring / Bathroom dryer / WIC |
| Building Information  |                                                                                                                                                                                                                             |
| Completion            | Mar, 2021 Earthquake Resistance New                                                                                                                                                                                         |
| Structure             | RC, 14 story                                                                                                                                                                                                                |
| Car Parking           | extra charge                                                                                                                                                                                                                |
| Bicycle Parking       | for 1 space ( Included )                                                                                                                                                                                                    |
| Music<br>Instrument   | - Pet Allowed                                                                                                                                                                                                               |
| Facilities            | Motorcycle Parking (TBC) / Delivery box / Security                                                                                                                                                                          |