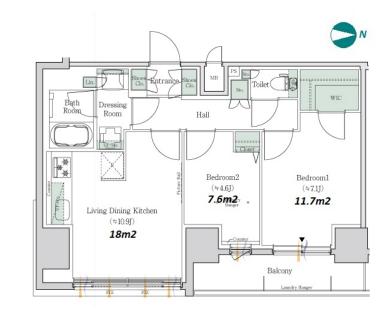

## Mid-rise apartment in Itabashi area

Access

| Lease Conditions     |                                                                                                                                                          |                          |     |
|----------------------|----------------------------------------------------------------------------------------------------------------------------------------------------------|--------------------------|-----|
| LAYOUT               | 2 BR                                                                                                                                                     |                          |     |
| SIZE                 | 55.47 m <sup>2</sup> /597.07 ft <sup>2</sup>                                                                                                             |                          |     |
| RENT                 | JPY 228,000 / month                                                                                                                                      |                          |     |
| Management Fee       | JPY20,000/month                                                                                                                                          |                          |     |
| Deposit              | 1 month                                                                                                                                                  | Key Money                | -   |
| Lease Term           | Standard lease for 24 months                                                                                                                             |                          |     |
| Available            | Now                                                                                                                                                      |                          |     |
| Renewal Fee          | 1 month                                                                                                                                                  |                          |     |
| Agent Fee            | 1 month + tax                                                                                                                                            |                          |     |
| Other Info           | No Key Money / Free rent / Auto lock / Air-Con /<br>Separated Toilet / Balcony / Penalty Fee for Early<br>Cancellation / Flooring / Bathroom dryer / WIC |                          |     |
| Building Information |                                                                                                                                                          |                          |     |
| Completion           | Dec, 2023                                                                                                                                                | Earthquake<br>Resistance | New |
| Structure            | RC, 12 story                                                                                                                                             |                          |     |
| Car Parking          | N/A                                                                                                                                                      |                          |     |

\*The actual Layout & Size may differ slightly from this floor plans & pictures

HouseRep Tokyo Inc. ハウスレップトーキョー株式会社 #301, 1-4-15, Hiroo, Shibuya-ku, Tokyo 150-0012, Japan

inquiry@houserep-tokyo.com

+81 (0)3 6427 5860