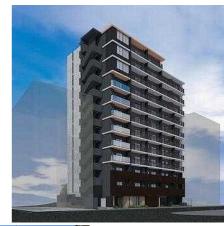

## Mid-rise apartment in Itabashi area

Access

| Lease Conditions     |                                                                                                                                                          |                          |     |
|----------------------|----------------------------------------------------------------------------------------------------------------------------------------------------------|--------------------------|-----|
| LAYOUT               | 2 BR                                                                                                                                                     |                          |     |
| SIZE                 | 55.47 m <sup>2</sup> /597.07 ft <sup>2</sup>                                                                                                             |                          |     |
| RENT                 | JPY 228,000 / month                                                                                                                                      |                          |     |
| Management Fee       | JPY20,000/month                                                                                                                                          |                          |     |
| Deposit              | 1 month                                                                                                                                                  | Key Money                | -   |
| Lease Term           | Standard lease for 24 months                                                                                                                             |                          |     |
| Available            | Now                                                                                                                                                      |                          |     |
| Renewal Fee          | 1 month                                                                                                                                                  |                          |     |
| Agent Fee            | 1 month + tax                                                                                                                                            |                          |     |
| Other Info           | No Key Money / Free rent / Auto lock / Air-Con /<br>Separated Toilet / Balcony / Penalty Fee for Early<br>Cancellation / Flooring / Bathroom dryer / WIC |                          |     |
| Building Information |                                                                                                                                                          |                          |     |
| Completion           | Dec, 2023                                                                                                                                                | Earthquake<br>Resistance | New |
| Structure            | RC, 12 story                                                                                                                                             |                          |     |
| Car Parking          | N/A                                                                                                                                                      |                          |     |