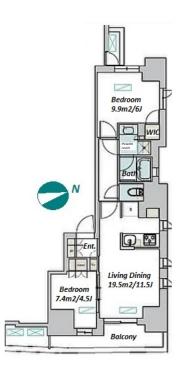

Transaction Type: Intermediate Agent Fee: 1 month + tax

Website: www.houserep-tokyo.com

| Lease Conditions      |                                                                                                                                                                                |                          |     |
|-----------------------|--------------------------------------------------------------------------------------------------------------------------------------------------------------------------------|--------------------------|-----|
| LAYOUT                | 2 BR                                                                                                                                                                           |                          |     |
| SIZE                  | 50.05 m <sup>2</sup> /538.73 ft <sup>2</sup>                                                                                                                                   |                          |     |
| RENT                  | JPY 221,000 / month                                                                                                                                                            |                          |     |
| <b>Management Fee</b> | JPY15,000/month                                                                                                                                                                |                          |     |
| Deposit               | 1 month                                                                                                                                                                        | Key Money                | -   |
| Lease Term            | Standard lease for 24 months                                                                                                                                                   |                          |     |
| Available             | Mid, Apr, 2024                                                                                                                                                                 |                          |     |
| Renewal Fee           | 1 month                                                                                                                                                                        |                          |     |
| Agent Fee             | 1 month + tax                                                                                                                                                                  |                          |     |
| Other Info            | Key Replacement Fee : JPY25,000 Tax not included / Guarantor Company : TBC / No Key Money / Auto lock / Air-Con / Separated Toilet / Balcony / Flooring / Bathroom dryer / WIC |                          |     |
| Building Information  |                                                                                                                                                                                |                          |     |
| Completion            | Mar, 2022                                                                                                                                                                      | Earthquake<br>Resistance | New |
| Structure             | RC, 12 story                                                                                                                                                                   |                          |     |
| Car Parking           | N/A                                                                                                                                                                            |                          |     |
| Bicycle Parking       | extra charge                                                                                                                                                                   |                          |     |
| Music<br>Instrument   | -                                                                                                                                                                              | Pet                      |     |
| Facilities            | Motorcycle Parking (TBC) / Delivery box /<br>Elevator / Security / Close to Station / 24h Garbage<br>Drop-off / Newly-built (~7 y/o)                                           |                          |     |