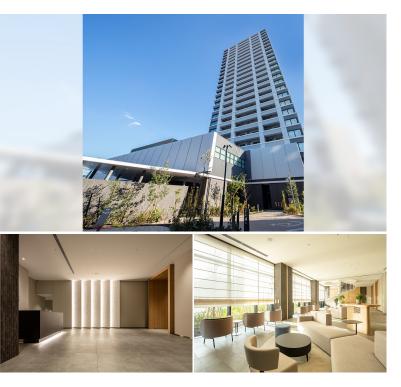

FOR RENT

Property ID No.:153087

HOUSEREP TOKYO INC.

Website: www.houserep-tokyo.com

**Property** Name

MEGURO MARC RESIDENCE **TOWER** 

Unit No.

1410

## Modern Stylish Tower Residence in Meguro

| Building Information |                                   |                          |                |
|----------------------|-----------------------------------|--------------------------|----------------|
| Completion           | Oct, 2022                         | Earthquake<br>Resistance | New            |
| Structure            | RC, 24 story                      |                          |                |
| Car Parking          | JPY45,000 ~ 60,000 + tax / month  |                          |                |
| Bicycle Parking      | $JPY300 \sim 3,000 + tax / month$ |                          |                |
| Music<br>Instrument  | -                                 | Pet                      |                |
|                      | Motorcycle Parl                   | cing (IPY5 000 ~         | 15 000 + tax / |

Motorcycle Parking (JPY5,000 ~ 15,000 + tax / **Facilities** month) / Concierge / Elevator / 24h Garbage Dropoff / High-rise / Newly-built (~7 y/o)