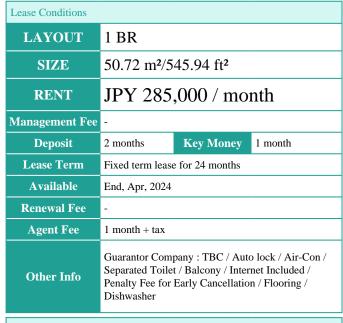

## \*The actual Layout & Size may differ slightly from this floor plans & pictures

#301, 1-4-15, Hiroo, Shibuya-ku, Tokyo 150-0012, Japan +81 (0)3 6427 5860 inquiry@houserep-tokyo.com

Transaction Type: Intermediate Agent Fee: 1 month + tax

## Remarks

Fixed term lease: Re-ccontract fee: 1 month / Renters Insuarance: Required / Pet:additional deposit (1 month)