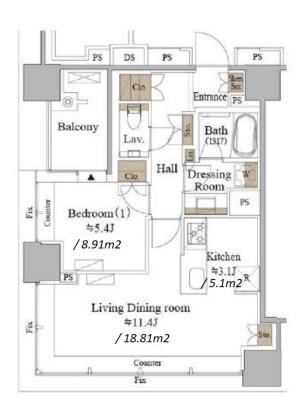

## \*The actual Layout & Size may differ slightly from this floor plans & pictures

#301, 1-4-15, Hiroo, Shibuya-ku, Tokyo 150-0012, Japan +81 (0)3 6427 5860 inquiry@houserep-tokyo.com

Transaction Type: Intermediate Agent Fee: 1 month + tax