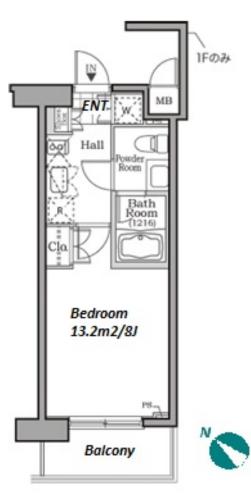

Lease Conditions LAYOUT

SIZE

RENT

Deposit

Lease Term Available

**Renewal Fee** 

**Agent Fee** 

**Other Info** 

2 months

1 month

Jun, 2008

RC, 6 story

Early, Apr, 2024

1 month + tax

Management Fee JPY10,000/month

25.06 m<sup>2</sup>/269.74 ft<sup>2</sup>

Standard lease for 24 months

JPY 100,000 / month

Key Money

Key Replacement Fee : JPY20,000 Tax not included / Guarantor Company : TBC / Auto lock /

/ CS/CATV / Flooring / Bathroom dryer

Air-Con / Separated Toilet / Balcony / Internet (Extra Charge) / Penalty Fee for Early Cancellation