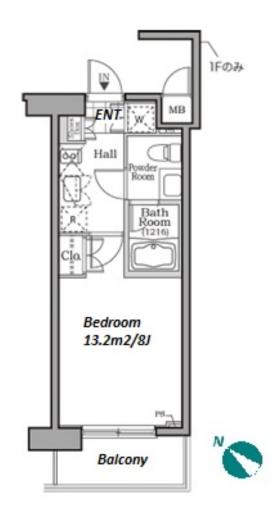

#301, 1-4-15, Hiroo, Shibuya-ku, Tokyo 150-0012, Japan +81 (0)3 6427 5860 inquiry@houserep-tokyo.com

Transaction Type: Intermediate Agent Fee: 1 month + tax

Website: www.houserep-tokyo.com

| Lease Conditions      |                                                                                                                                                                                                                                    |                          |         |
|-----------------------|------------------------------------------------------------------------------------------------------------------------------------------------------------------------------------------------------------------------------------|--------------------------|---------|
| LAYOUT                | Studio                                                                                                                                                                                                                             |                          |         |
| SIZE                  | 25.06 m <sup>2</sup> /269.74 ft <sup>2</sup>                                                                                                                                                                                       |                          |         |
| RENT                  | JPY 110,000 / month                                                                                                                                                                                                                |                          |         |
| <b>Management Fee</b> | JPY10,000/month                                                                                                                                                                                                                    |                          |         |
| Deposit               | 2 months                                                                                                                                                                                                                           | Key Money                | 1 month |
| Lease Term            | Standard lease for 24 months                                                                                                                                                                                                       |                          |         |
| Available             | End, Mar, 2024                                                                                                                                                                                                                     |                          |         |
| Renewal Fee           | 1 month                                                                                                                                                                                                                            |                          |         |
| Agent Fee             | 1 month + tax                                                                                                                                                                                                                      |                          |         |
| Other Info            | Key Replacement Fee : JPY20,000 Tax not included / Guarantor Company : TBC / Auto lock / Air-Con / Separated Toilet / Balcony / Internet (Extra Charge) / Penalty Fee for Early Cancellation / CS/CATV / Flooring / Bathroom dryer |                          |         |
| Building Information  |                                                                                                                                                                                                                                    |                          |         |
| Completion            | Jun, 2008                                                                                                                                                                                                                          | Earthquake<br>Resistance | New     |
| Structure             | RC, 6 story                                                                                                                                                                                                                        |                          |         |
| Car Parking           | -                                                                                                                                                                                                                                  |                          |         |
| Bicycle Parking       | -                                                                                                                                                                                                                                  |                          |         |
| Music<br>Instrument   | -                                                                                                                                                                                                                                  | Pet                      | Allowed |
|                       |                                                                                                                                                                                                                                    |                          |         |