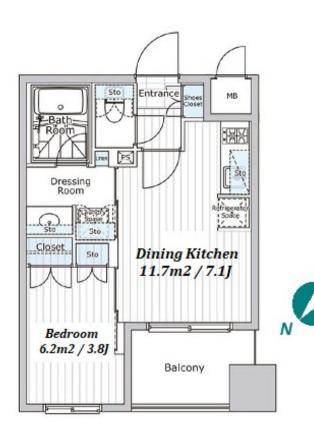

Modern Mid Rise Apt. in Nihonbashi, near "Ningyocho" stn.

| Lease Conditions                                                                                                                                                     |                                                                                                                                                  |                          |         |  |  |  |  |  |
|----------------------------------------------------------------------------------------------------------------------------------------------------------------------|--------------------------------------------------------------------------------------------------------------------------------------------------|--------------------------|---------|--|--|--|--|--|
| LAYOUT                                                                                                                                                               | 1 BR                                                                                                                                             |                          |         |  |  |  |  |  |
| SIZE                                                                                                                                                                 | 28.01 m <sup>2</sup> /301.49 ft <sup>2</sup>                                                                                                     |                          |         |  |  |  |  |  |
| RENT                                                                                                                                                                 | JPY 190,000 / month                                                                                                                              |                          |         |  |  |  |  |  |
| Management Fee                                                                                                                                                       | JPY15,000/month                                                                                                                                  |                          |         |  |  |  |  |  |
| Deposit                                                                                                                                                              | 2 months Key Money -                                                                                                                             |                          |         |  |  |  |  |  |
| Lease Term                                                                                                                                                           | Standard lease for 24 months                                                                                                                     |                          |         |  |  |  |  |  |
| Available                                                                                                                                                            | Now                                                                                                                                              |                          |         |  |  |  |  |  |
| <b>Renewal Fee</b>                                                                                                                                                   | 1 month                                                                                                                                          |                          |         |  |  |  |  |  |
| Agent Fee                                                                                                                                                            | 1 month + tax                                                                                                                                    |                          |         |  |  |  |  |  |
| Other InfoGuarantor Company : TBC / No Key Money<br>lock / Air-Con / Separated Toilet / Balcony /<br>Penalty Fee for Early Cancellation / Flooring<br>Bathroom dryer |                                                                                                                                                  |                          |         |  |  |  |  |  |
| Building Informatio                                                                                                                                                  | uilding Information                                                                                                                              |                          |         |  |  |  |  |  |
| Completion                                                                                                                                                           | Mar, 2024                                                                                                                                        | Earthquake<br>Resistance | New     |  |  |  |  |  |
| Structure                                                                                                                                                            | RC, 11 story                                                                                                                                     |                          |         |  |  |  |  |  |
| Car Parking                                                                                                                                                          | extra charge                                                                                                                                     |                          |         |  |  |  |  |  |
| Bicycle Parking                                                                                                                                                      | for 1 space (Included)                                                                                                                           |                          |         |  |  |  |  |  |
| Music<br>Instrument                                                                                                                                                  | -                                                                                                                                                | Pet                      | Allowed |  |  |  |  |  |
| Facilities                                                                                                                                                           | Within 20 min to Tokyo station by car / Janitor /<br>Delivery box / Elevator / Close to Station / 24h<br>Garbage Drop-off / Newly-built (~1 y/o) |                          |         |  |  |  |  |  |
|                                                                                                                                                                      |                                                                                                                                                  |                          |         |  |  |  |  |  |
| Remarks                                                                                                                                                              |                                                                                                                                                  |                          |         |  |  |  |  |  |

HouseRep Tokyo Inc. ハウスレップトーキョー株式会社 #301, 1-4-15, Hiroo, Shibuya-ku, Tokyo 150-0012, Japan +81 (0)3 6427 5860 inquiry@houserep-tokyo.com \*The actual Layout & Size may differ slightly from this floor plans & pictures