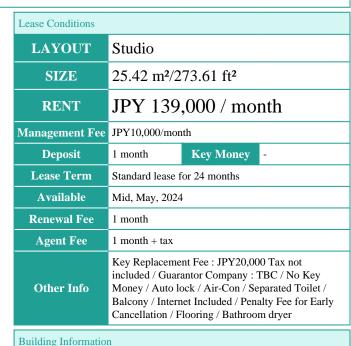

## Stylish pet friendly Apt. near "Yushima Tenjin Shrine" and "Ueno Park"

| Completion          | Sep, 2020                | Earthquake<br>Resistance | New     |
|---------------------|--------------------------|--------------------------|---------|
| Structure           | RC, 14 story             |                          |         |
| Car Parking         | N/A                      |                          |         |
| Bicycle Parking     | for 1 space ( Included ) |                          |         |
| Music<br>Instrument | -                        | Pet                      | Allowed |
|                     |                          |                          |         |

Motorcycle Parking (JPY3,000/ month) / Within 20 **Facilities** min to Tokyo station by car / Near Large Parks / Janitor / Delivery box / Elevator

## Remarks

Bicycle parking: 2,000yen+tax for bike sticker / Pet:additional deposit ( 1 month ) / Pet: Additional 1 month for deposit