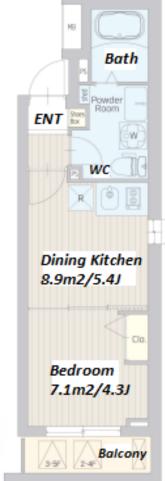

Transaction Type: Intermediate Agent Fee: 1 month + tax

Website: www.houserep-tokyo.com

| Lease Conditions     |                                                                                                                                                                                                                                    |                          |            |
|----------------------|------------------------------------------------------------------------------------------------------------------------------------------------------------------------------------------------------------------------------------|--------------------------|------------|
| LAYOUT               | 1 BR                                                                                                                                                                                                                               |                          |            |
| SIZE                 | 25.93 m <sup>2</sup> /279.1 ft <sup>2</sup>                                                                                                                                                                                        |                          |            |
| RENT                 | JPY 132,000 / month                                                                                                                                                                                                                |                          |            |
| Management Fee       | JPY10,000/month                                                                                                                                                                                                                    |                          |            |
| Deposit              | 1 month                                                                                                                                                                                                                            | Key Money                | 0.5 months |
| Lease Term           | Standard lease for 24 months                                                                                                                                                                                                       |                          |            |
| Available            | End, Apr, 2024                                                                                                                                                                                                                     |                          |            |
| Renewal Fee          | 1 month                                                                                                                                                                                                                            |                          |            |
| Agent Fee            | 1 month + tax                                                                                                                                                                                                                      |                          |            |
| Other Info           | Key Replacement Fee : JPY20,000 Tax not included / Guarantor Company : TBC / Auto lock / Air-Con / Separated Toilet / Balcony / Internet (Extra Charge) / Penalty Fee for Early Cancellation / CS/CATV / Flooring / Bathroom dryer |                          |            |
| Building Information | n                                                                                                                                                                                                                                  |                          |            |
| Completion           | Oct, 2021                                                                                                                                                                                                                          | Earthquake<br>Resistance | New        |
| Structure            | RC, 5 story                                                                                                                                                                                                                        |                          |            |
| Car Parking          | TBC                                                                                                                                                                                                                                |                          |            |
| Bicycle Parking      | for 1 space ( Included )                                                                                                                                                                                                           |                          |            |
| Music<br>Instrument  | -                                                                                                                                                                                                                                  | Pet                      | -          |
| Facilities           | Motorcycle Parking (TBC) / Delivery box /<br>Elevator / Newly-built (~7 y/o)                                                                                                                                                       |                          |            |